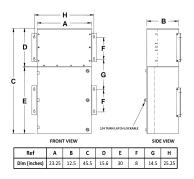

### **OFFICIAL QUOTE**

#### MP3C9H-M/BO/CLC





## MP3C9H-M/BO/CLC

\$8,954.00 USD

SKU: 9751dfb29ca8

Categories: Mini Power Centers

#### **SCHEMATIC/DIAGRAM AND DIMENSION PICTURES**







# OFFICIAL QUOTE MP3C9H-M/BO/CLC



#### **PRODUCT SPECIFICATIONS**

| vA 9  onnection MPC  ncoming Voltage 480  rimary Breaker 25A  nterruping Rating 14k/                                  | on Type BAB<br>C3P-3t                                |
|-----------------------------------------------------------------------------------------------------------------------|------------------------------------------------------|
| ircuit Breaker Suitability  VA  9  onnection  mcoming Voltage  rimary Breaker  aterruping Rating  utput Voltage  2083 | C3P-3t  AIC @ 480V                                   |
| onnection  mcoming Voltage  rimary Breaker  atterruping Rating  utput Voltage  29  MPC  480  25A  14k/  208           | C3P-3t  AIC @ 480V                                   |
| onnection MPC a