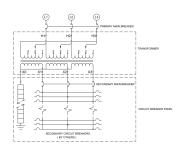

### **OFFICIAL QUOTE**

#### MP3C9H-M/BO/CLC





## MP3C9H-M/BO/CLC

\$8,954.00 USD

SKU: 9751dfb29ca8

Categories: Mini Power Centers

#### **SCHEMATIC/DIAGRAM AND DIMENSION PICTURES**







# OFFICIAL QUOTE MP3C9H-M/BO/CLC



#### **PRODUCT SPECIFICATIONS**

| vA 9  onnection MPC  ncoming Voltage 480  rimary Breaker 25A  nterruping Rating 14k/                                  | on Type BAB<br>C3P-3t                                |
|-----------------------------------------------------------------------------------------------------------------------|------------------------------------------------------|
| ircuit Breaker Suitability  VA  9  onnection  mcoming Voltage  rimary Breaker  aterruping Rating  utput Voltage  2083 | C3P-3t  AIC @ 480V                                   |
| onnection  mcoming Voltage  rimary Breaker  atterruping Rating  utput Voltage  29  MPC  480  25A  14k/  208           | C3P-3t  AIC @ 480V                                   |
| onnection MPC aco