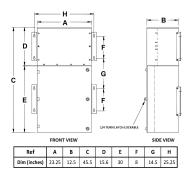

### **OFFICIAL QUOTE**

#### MP3C9H-M/BO/CLC





## MP3C9H-M/BO/CLC

\$12,158.00 CAD

SKU: 9751dfb29ca8

Categories: Mini Power Centers

#### **SCHEMATIC/DIAGRAM AND DIMENSION PICTURES**







# OFFICIAL QUOTE MP3C9H-M/BO/CLC



#### **PRODUCT SPECIFICATIONS**

| vA 9  onnection MPC  ncoming Voltage 480  rimary Breaker 25A  nterruping Rating 14k/                                  | on Type BAB<br>C3P-3t                                |
|-----------------------------------------------------------------------------------------------------------------------|------------------------------------------------------|
| ircuit Breaker Suitability  VA  9  onnection  mcoming Voltage  rimary Breaker  aterruping Rating  utput Voltage  2083 | C3P-3t  AIC @ 480V                                   |
| onnection  mcoming Voltage  rimary Breaker  atterruping Rating  utput Voltage  29  MPC  480  25A  14k/  208           | C3P-3t  AIC @ 480V                                   |
| onnection MPC