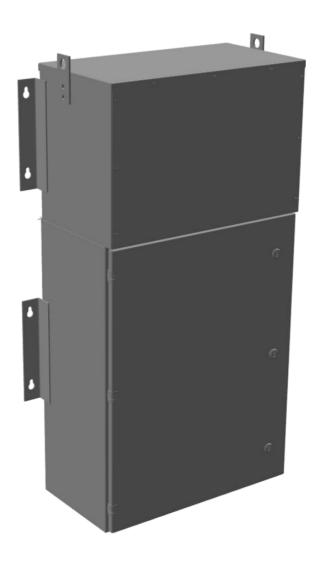

### **OFFICIAL QUOTE**

#### MP3C9H-M/BO/CLC





## MP3C9H-M/BO/CLC

\$12,158.00 CAD

SKU: 9751dfb29ca8

Categories: Mini Power Centers

#### **SCHEMATIC/DIAGRAM AND DIMENSION PICTURES**







# OFFICIAL QUOTE MP3C9H-M/BO/CLC



#### **PRODUCT SPECIFICATIONS**

| vA 9  onnection MPC  ncoming Voltage 480  rimary Breaker 25A  nterruping Rating 14k/                                  | on Type BAB<br>C3P-3t                                |
|-----------------------------------------------------------------------------------------------------------------------|------------------------------------------------------|
| ircuit Breaker Suitability  VA  9  onnection  mcoming Voltage  rimary Breaker  aterruping Rating  utput Voltage  2083 | C3P-3t  AIC @ 480V                                   |
| onnection  mcoming Voltage  rimary Breaker  atterru