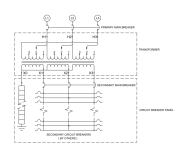

### **OFFICIAL QUOTE**

#### MP3C9H-M/BO/CLC





## MP3C9H-M/BO/CLC

\$12,158.00 CAD

SKU: 9751dfb29ca8

Categories: Mini Power Centers

#### **SCHEMATIC/DIAGRAM AND DIMENSION PICTURES**







# OFFICIAL QUOTE MP3C9H-M/BO/CLC



#### **PRODUCT SPECIFICATIONS**

| vA 9  onnection MPC  ncoming Voltage 480  rimary Breaker 25A  nterruping Rating 14k/                                  | on Type BAB<br>C3P-3t                                |
|-----------------------------------------------------------------------------------------------------------------------|------------------------------------------------------|
| ircuit Breaker Suitability  VA  9  onnection  mcoming Voltage  rimary Breaker  aterruping Rating  utput Voltage  2083 | C3P-3t  AIC @ 480V                                   |
| onnection  mcoming Voltage  rimary Breaker  atterruping Rating  utput Voltage  29  MPC  480  25A  14k/  208           | C3P-3t  AIC @ 480V                                   |
| onnection MPC  ac