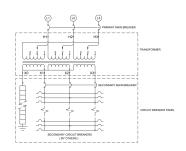

#### **SCHEMATIC/DIAGRAM AND DIMENSION PICTURES**

#### **PRODUCT SPECIFICATIONS**

| vA 9  onnection MPC  ncoming Voltage 480  rimary Breaker 25A  nterruping Rating 14k/                                  | on Type BAB<br>C3P-3t                                |
|-----------------------------------------------------------------------------------------------------------------------|------------------------------------------------------|
| ircuit Breaker Suitability  VA  9  onnection  mcoming Voltage  rimary Breaker  aterruping Rating  utput Voltage  2083 | C3P-3t  AIC @ 480V                                   |
| onnection  mcoming Voltage  rimary Breaker  atterruping Rating  utput Voltage  29  MPC  480  25A  14k/  208           | C3P-3t  AIC @ 480V                                   |
| onnection MPC acoming Voltage 480 rimary Breaker 25A atterruping Rating 14k/ utput Voltage 2083                       | AIC @ 480V                                           |
| rimary Breaker  aterruping Rating  utput Voltage  480  25A  14k/ 208                                                  | AIC @ 480V                                           |
| rimary Breaker  25A  nterruping Rating  utput Voltage  208                                                            | AIC @ 480V                                           |
| utput Voltage 14k/                                                                                                    | AIC @ 480V                                           |
| utput Voltage 208                                                                                                     |                                                      |
|                                                                                                                       | Y/120                                                |
| econdary Breaker <u>30A</u>                                                                                           |                                                      |
|                                                                                                                       |                                                      |
| hort Circuit Withstand 10k/                                                                                           | AIC @ 240V                                           |
| rimary Taps +/- 1                                                                                                     | 1 x 5%                                               |
| onductor Material Cop                                                                                                 | <u>per</u>                                           |
| nsuation Class 200°                                                                                                   | <u>°C</u>                                            |
| anel Board Bolt-                                                                                                      | <u>-On</u>                                           |
| oad Center Bus Material Cop                                                                                           | <u>per</u>                                           |
| of Circuits                                                                                                           |                                                      |
| npedance 1.5 -                                                                                                        | <del>- 3.0%</del>                                    |
| emperatue Rise 130°                                                                                                   | °C                                                   |
| nclosure <u>E3R-</u>                                                                                                  | <u>-3PMPC-1B</u>                                     |
| nclosure Type <u>E3R</u>                                                                                              | Outdoor                                              |
| inish Poly                                                                                                            | vster Powder Coat - ANSI/ASA 61 Grey                 |
| tandards & Certifications CSA                                                                                         | Certified File No. LR34493, ISO 9001:2015 Registered |