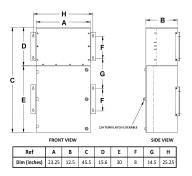

#### **SCHEMATIC/DIAGRAM AND DIMENSION PICTURES**

#### **PRODUCT SPECIFICATIONS**

| vA 9  onnection MPC  ncoming Voltage 480  rimary Breaker 25A  nterruping Rating 14k/                                  | on Type BAB<br>C3P-3t                                |
|-----------------------------------------------------------------------------------------------------------------------|------------------------------------------------------|
| ircuit Breaker Suitability  VA  9  onnection  mcoming Voltage  rimary Breaker  aterruping Rating  utput Voltage  2083 | C3P-3t  AIC @ 480V                                   |
| onnection  mcoming Voltage  rimary Breaker  atterruping Rating  utput Voltage  29  MPC  480  25A  14k/  208           | C3P-3t  AIC @ 480V                                   |
| onnection MPC acoming Voltage 480 rimary Breaker 25A atterruping Rating 14k/ utput Voltage 2083                       | AIC @ 480V                                           |
| rimary Breaker  aterruping Rating  utput Voltage  480  25A  14k/ 208                                                  | AIC @ 480V                                           |
| rimary Breaker  25A  nterruping Rating  utput Voltage  208                                                            | AIC @ 480V                                           |
| utput Voltage 14k/                                                                                                    | AIC @ 480V                                           |
| utput Voltage 208                                                                                                     |                                                      |
|                                                                                                                       | Y/120                                                |
| econdary Breaker <u>30A</u>                                                                                           |                                                      |
|                                                                                                                       |                                                      |
| hort Circuit Withstand 10k/                                                                                           | AIC @ 240V                                           |
| rimary Taps +/- 1                                                                                                     | 1 x 5%                                               |
| onductor Material Cop                                                                                                 | <u>per</u>                                           |
| nsuation Class 200°                                                                                                   | <u>°C</u>                                            |
| anel Board Bolt-                                                                                                      | <u>-On</u>                                           |
| oad Center Bus Material Cop                                                                                           | <u>per</u>                                           |
| of Circuits                                                                                                           |                                                      |
| npedance 1.5 -                                                                                                        | <del>- 3.0%</del>                                    |
| emperatue Rise 130°                                                                                                   | °C                                                   |
| nclosure <u>E3R-</u>                                                                                                  | <u>-3PMPC-1B</u>                                     |
| nclosure Type <u>E3R</u>                                                                                              | Outdoor                                              |
| inish Poly                                                                                                            | vster Powder Coat - ANSI/ASA 61 Grey                 |
| tandards & Certifications CSA                                                                                         | Certified File No. LR34493, ISO 9001:2015 Registered |