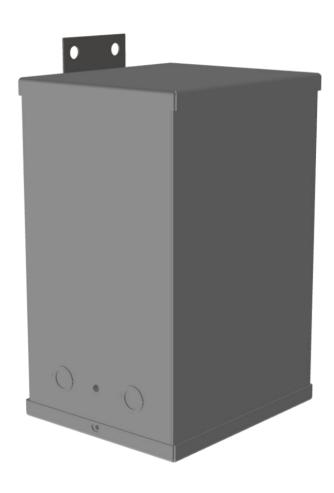

### **PRODUCT SPECIFICATIONS**

| Weight | 40 lbs |
|--------|--------|
| Phases | 1      |

### SC1.5J-K/EP

| kVA                        | 1.5                                                                                  |
|----------------------------|--------------------------------------------------------------------------------------|
| Connection                 | 1Ph-1coil-NT-SD                                                                      |
| Primary Voltage            | 600                                                                                  |
| Primary Max Current        | 2.5A                                                                                 |
| Primary Markings           | <u>H1-H2</u>                                                                         |
| Primary Terminals          | Leads                                                                                |
| Secondary Voltage          | 120/240                                                                              |
| Secondary Max Current      | 12.5A                                                                                |
| Secondary Markings         | <u>X1-X3-X2-X4</u>                                                                   |
| Secondary Terminals        | <u>Leads</u>                                                                         |
| Primary Taps               | N/A                                                                                  |
| Conductor Material         | <u>Copper</u>                                                                        |
| Temperatue Rise            | 115°C                                                                                |
| Insuation Class            | 180°C                                                                                |
| BIL (Insulation) Level     | <u>10kV</u>                                                                          |
| Efficiency                 | N/A                                                                                  |
| Impedance                  | <u>1.5 - 3.5%</u>                                                                    |
| Sound (db)                 | 40                                                                                   |
| Enclosure Type             | NEMA 3R Indoor                                                                       |
| Enclosure                  | <u>E3R-1PEP-3</u>                                                                    |
| Finish                     | Polyster Powder Coat - ANSI/ASA 61 Grey                                              |
| Standards & Certifications | CSA Certified File No. LR34493, UL Listed File No. E108255, ISO 9001:2015 Registered |