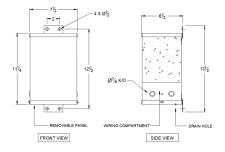

SC1.5J-K/EP





# SC1.5J-K/EP

\$610.00 CAD

**SKU:** eafd2e23f670

**Categories:** Encapsulated Isolation Transformer

# SCHEMATIC/DIAGRAM AND DIMENSION PICTURES



### **PRODUCT SPECIFICATIONS**

| Weight | 40 lbs |
|--------|--------|
| Phases | 1      |



# **OFFICIAL QUOTE**

### SC1.5J-K/EP



| kVA                        | 1.5                                                                                  |
|----------------------------|--------------------------------------------------------------------------------------|
| Connection                 | 1Ph-1coil-NT-SD                                                                      |
| Primary Voltage            | 600                                                                                  |
| Primary Max Current        | 2.5A                                                                                 |
| Primary Markings           | <u>H1-H2</u>