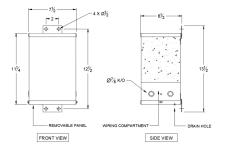

SC1.5J-K/EP





# SC1.5J-K/EP

\$449.25 USD

SKU: eafd2e23f670

**Categories:** Encapsulated Isolation Transformer

# SCHEMATIC/DIAGRAM AND DIMENSION PICTURES



### **PRODUCT SPECIFICATIONS**

| Weight | 40 lbs |
|--------|--------|
| Phases | 1      |



# **OFFICIAL QUOTE**

### SC1.5J-K/EP



| kVA                        | 1.5                                                                                  |
|----------------------------|--------------------------------------------------------------------------------------|
| Connection                 | 1Ph-1coil-NT-SD                                                                      |
| Primary Voltage            | 600                                                                                  |
| Primary Max Current        | 2.5A                                                                                 |
| Primary Markings           | <u>H1-H2</u>