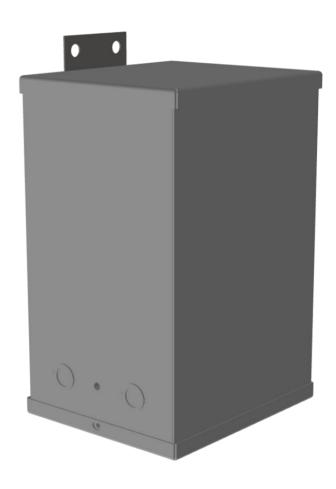

#### SC1.5J-K/EP

| kVA                        | 1.5                                                                                  |
|----------------------------|--------------------------------------------------------------------------------------|
| Connection                 | 1Ph-1coil-NT-SD                                                                      |
| Primary Voltage            | 600                                                                                  |
| Primary Max Current        | 2.5A                                                                                 |
| Primary Markings           | <u>H1-H2</u>                                                                         |
| Primary Terminals          | Leads                                                                                |
| Secondary Voltage          | 120/240                                                                              |
| Secondary Max Current      | 12.5A                                                                                |
| Secondary Markings         | <u>X1-X3-X2-X4</u>                                                                   |
| Secondary Terminals        | <u>Leads</u>                                                                         |
| Primary Taps               | N/A                                                                                  |
| Conductor Material         | <u>Copper</u>                                                                        |
| Temperatue Rise            | 115°C                                                                                |
| Insuation Class            | 180°C                                                                                |
| BIL (Insulation) Level     | <u>10kV</u>                                                                          |
| Efficiency                 | N/A                                                                                  |
| Impedance                  | <u>1.5 - 3.5%</u>                                                                    |
| Sound (db)                 | 40                                                                                   |
| Enclosure Type             | NEMA 3R Indoor                                                                       |
| Enclosure                  | <u>E3R-1PEP-3</u>                                                                    |
| Finish                     | Polyster Powder Coat - ANSI/ASA 61 Grey                                              |
| Standards & Certifications | CSA Certified File No. LR34493, UL Listed File No. E108255, ISO 9001:2015 Registered |