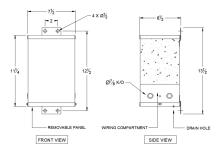

SC1.5J-K/EP





## SC1.5J-K/EP

# \$610.00 CAD

SKU: eafd2e23f670

**Categories:** Encapsulated Isolation Transformer

## SCHEMATIC/DIAGRAM AND DIMENSION PICTURES



#### **PRODUCT SPECIFICATIONS**

| Weight | 40 lbs |
|--------|--------|
| Phases | 1      |



## **OFFICIAL QUOTE**

#### SC1.5J-K/EP



| kVA                        | 1.5                                                                                  |
|----------------------------|--------------------------------------------------------------------------------------|
| Connection                 | 1Ph-1coil-NT-SD                                                                      |
| Primary Voltage            | 600                                                                                  |
| Primary Max Current        | 2.5A                                                                                 |
| Primary Markings           | <u>H1-H2</u>