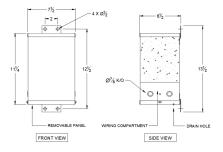

# SCHEMATIC/DIAGRAM AND DIMENSION PICTURES

### **PRODUCT SPECIFICATIONS**

| Weight | 40 lbs |
|--------|--------|
| Phases | 1      |

### SC1.5J-K/EP

| kVA                        | 1.5                                                                                  |
|----------------------------|--------------------------------------------------------------------------------------|
| Connection                 | 1Ph-1coil-NT-SD                                                                      |
| Primary Voltage            | 600                                                                                  |
| Primary Max Current        | 2.5A                                                                                 |
| Primary Markings           | <u>H1-H2</u>                                                                         |
| Primary Terminals          | Leads                                                                                |
| Secondary Voltage          | 120/240                                                                              |
| Secondary Max Current      | 12.5A                                                                                |
| Secondary Markings         | <u>X1-X3-X2-X4</u>                                                                   |
| Secondary Terminals        | <u>Leads</u>                                                                         |
| Primary Taps               | N/A                                                                                  |
| Conductor Material         | <u>Copper</u>                                                                        |
| Temperatue Rise            | 115°C                                                                                |
| Insuation Class            | 180°C                                                                                |
| BIL (Insulation) Level     | <u>10kV</u>                                                                          |
| Efficiency                 | N/A                                                                                  |
| Impedance                  | <u>1.5 - 3.5%</u>                                                                    |
| Sound (db)                 | 40                                                                                   |
| Enclosure Type             | NEMA 3R Indoor                                                                       |
| Enclosure                  | <u>E3R-1PEP-3</u>                                                                    |
| Finish                     | Polyster Powder Coat - ANSI/ASA 61 Grey                                              |
| Standards & Certifications | CSA Certified File No. LR34493, UL Listed File No. E108255, ISO 9001:2015 Registered |