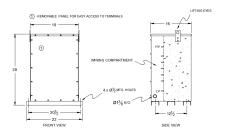

# **OFFICIAL QUOTE**

### SA50H1-K/EP





# SA50H1-K/EP

\$4,563.90 USD

**SKU:** b2d968f74647

**Categories:** Encapsulated Isolation Transformer

## **SCHEMATIC/DIAGRAM AND DIMENSION PICTURES**





### **PRODUCT SPECIFICATIONS**

| Weight | 750 lbs   |
|--------|-----------|
| Phases | 1         |
| kVA    | <u>50</u> |



# **OFFICIAL QUOTE**

### SA50H1-K/EP



| Connection                 | 1Ph-2coil-5t-SD                                                                      |
|----------------------------|--------------------------------------------------------------------------------------|
| Primary Voltage            | 460                                                                                  |
| Primary Max Current        | 108.7A                                                                               |
| Primary Markings           | <u>H1-H2</u>                                                                         |
| Primary Terminals          | #2/0-6