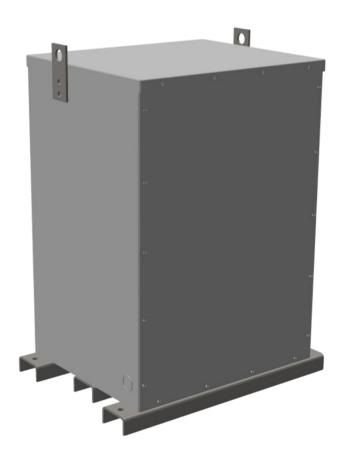

### **PRODUCT SPECIFICATIONS**

| Weight | 750 lbs   |
|--------|-----------|
| Phases | 1         |
| kVA    | <u>50</u> |

### SA50H1-K/EP

| Connection                 | 1Ph-2coil-5t-SD                                                                      |
|----------------------------|--------------------------------------------------------------------------------------|
| Primary Voltage            | 460                                                                                  |
| Primary Max Current        | 108.7A                                                                               |
| Primary Markings           | <u>H1-H2</u>                                                                         |
| Primary Terminals          | #2/0-6 AWG                                                                           |
| Secondary Voltage          | 120/240                                                                              |
| Secondary Max Current      | 416.7A                                                                               |
| Secondary Markings         | <u>X1-X3-X2-X4</u>                                                                   |
| Secondary Terminals        | <u>Pads</u>                                                                          |
| Primary Taps               | <u>+/- 2 x 2.5%</u>                                                                  |
| Conductor Material         | <u>Aluminum</u>                                                                      |
| Temperatue Rise            | 130°C                                                                                |
| Insuation Class            | 200°C                                                                                |
| BIL (Insulation) Level     | <u>10kV</u>                                                                          |
| Efficiency                 | N/A                                                                                  |
| Impedance                  | <u>1.5 - 3.5%</u>                                                                    |
| Sound (db)                 | 45                                                                                   |
| Enclosure Type             | NEMA 3R Indoor                                                                       |
| Enclosure                  | <u>E3R-1PEP-7</u>                                                                    |
| Finish                     | Polyster Powder Coat – ANSI/ASA 61 Grey                                              |
| Standards & Certifications | CSA Certified File No. LR34493, UL Listed File No. E108255, ISO 9001:2015 Registered |