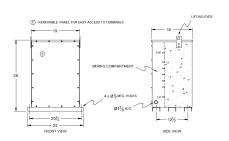

# **OFFICIAL QUOTE**

### SA50H1-K/EP





# SA50H1-K/EP

\$4,563.90 USD

**SKU:** b2d968f74647

**Categories:** Encapsulated Isolation Transformer

## **SCHEMATIC/DIAGRAM AND DIMENSION PICTURES**





### **PRODUCT SPECIFICATIONS**

| Weight | 750 lbs   |
|--------|-----------|
| Phases | 1         |
| kVA    | <u>50</u> |



# **OFFICIAL QUOTE**

### SA50H1-K/EP



| Connection                 | 1Ph-2coil-5t-SD                                                                      |
|----------------------------|--------------------------------------------------------------------------------------|
| Primary Voltage            | 460                                                                                  |
| Primary Max Current        | 108.7A                                                                               |
| Primary Markings           | <u>H1-H2</u>                                                                         |
| Primary Terminals          | #2/0-6