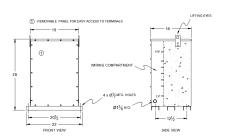

# **OFFICIAL QUOTE**

### SA50H1-K/EP





# SA50H1-K/EP

\$6,197.00 CAD

**SKU:** b2d968f74647

**Categories:** Encapsulated Isolation Transformer

## **SCHEMATIC/DIAGRAM AND DIMENSION PICTURES**





### **PRODUCT SPECIFICATIONS**

| Weight | 750 lbs   |
|--------|-----------|
| Phases | 1         |
| kVA    | <u>50</u> |



# **OFFICIAL QUOTE**

### SA50H1-K/EP



| Connection                 | 1Ph-2coil-5t-SD                                                                      |
|----------------------------|--------------------------------------------------------------------------------------|
| Primary Voltage            | 460                                                                                  |
| Primary Max Current        | 108.7A                                                                               |
| Primary Markings           | <u>H1-H2</u>                                                                         |
| Primary Terminals          | #2/0-6