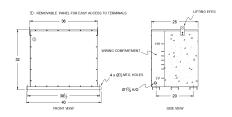

## **OFFICIAL QUOTE**

#### BC112H-N1/EP





# BC112H-N1/EP

\$18,593.66 USD

SKU: e082dda2ee1d

**Categories:** Encapsulated Isolation Transformer

# SCHEMATIC/DIAGRAM AND DIMENSION PICTURES





### **PRODUCT SPECIFICATIONS**

| Weight              | 1365 lbs       |
|---------------------|----------------|
| Phases              | <u>3</u>       |
| kVA                 | 112.5          |
| Connection          | 3Ph-DY-5T-SD   |
| Primary Voltage     | 480            |
| Primary Max Current | <u>135.3A</u>  |
| Primary Markings    | <u>H1-H2-3</u> |
| Primary Terminals   | 300MCM-6       |



# OFFICIAL QUOTE BC112H-N1/EP



| Secondary Voltage          | 400Y/231                                                                             |
|----------------------------|--------------------------------------------------------------------------------------|
| Secondary Markings         | <u>X0-X1-X2-X3</u>                                                                   |
| Sec