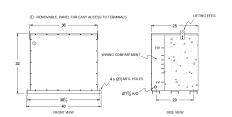

# SCHEMATIC/DIAGRAM AND DIMENSION PICTURES

### **PRODUCT SPECIFICATIONS**

| Weight              | 1365 lbs            |
|---------------------|---------------------|
| Phases              | 3                   |
| kVA                 | 112.5               |
| Connection          | <u>3Ph-DY-5T-SD</u> |
| Primary Voltage     | 480                 |
| Primary Max Current | <u>135.3A</u>       |
| Primary Markings    | <u>H1-H2-3</u>      |
| Primary Terminals   | 300MCM-6            |

# OFFICIAL QUOTE BC112H-N1/EP

| Secondary Voltage          | 400Y/231                                                                             |
|----------------------------|--------------------------------------------------------------------------------------|
| Secondary Markings         | <u>X0-X1-X2-X3</u>                                                                   |
| Secondary Terminals        | 300MCM-6                                                                             |
| Primary Taps               | <u>+/- 2 x 2.5%</u>                                                                  |
| Conductor Material         | <u>Copper</u>                                                                        |
| Temperatue Rise            | 130°C                                                                                |
| Insuation Class            | 200°C                                                                                |
| BIL (Insulation) Level     | <u>10kV</u>                                                                          |
| Efficiency                 | N/A                                                                                  |
| Impedance                  | <u>1.5 - 3.5%</u>                                                                    |
| Sound (db)                 | <u>50</u>                                                                            |
| Enclosure Type             | NEMA 3R Indoor                                                                       |
| Enclosure                  | E3R-3PEP-8                                                                           |
| Finish                     | Polyster Powder Coat – ANSI/ASA 61 Grey                                              |
| Standards & Certifications | CSA Certified File No. LR34493, UL Listed File No. E108255, ISO 9001:2015 Registered |