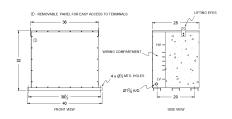

## **OFFICIAL QUOTE**

#### BC112H-N1/EP





# BC112H-N1/EP

\$25,247.00 CAD

SKU: e082dda2ee1d

**Categories:** Encapsulated Isolation Transformer

# SCHEMATIC/DIAGRAM AND DIMENSION PICTURES





### **PRODUCT SPECIFICATIONS**

| Weight              | 1365 lbs       |
|---------------------|----------------|
| Phases              | <u>3</u>       |
| kVA                 | 112.5          |
| Connection          | 3Ph-DY-5T-SD   |
| Primary Voltage     | 480            |
| Primary Max Current | <u>135.3A</u>  |
| Primary Markings    | <u>H1-H2-3</u> |
| Primary Terminals   | 300MCM-6       |



# OFFICIAL QUOTE BC112H-N1/EP



| Secondary Voltage          | 400Y/231                                                                             |
|----------------------------|--------------------------------------------------------------------------------------|
| Secondary Markings         | <u>X0-X1-X2-X3</u>                                                                   |
| Sec