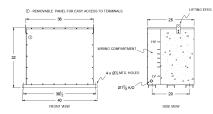

## SCHEMATIC/DIAGRAM AND DIMENSION PICTURES

## **PRODUCT SPECIFICATIONS**

| Weight              | 1365 lbs            |
|---------------------|---------------------|
| Phases              | <u>3</u>            |
| kVA                 | <u>112.5</u>        |
| Connection          | <u>3Ph-DY-5T-SD</u> |
| Primary Voltage     | <u>480</u>          |
| Primary Max Current | <u>135.3A</u>       |
| Primary Markings    | <u>H1-H2-3</u>      |
| Primary Terminals   | <u>300MCM-6</u>     |

| Secondary Voltage          | <u>400Y/231</u>                                                                         |
|----------------------------|-----------------------------------------------------------------------------------------|
| Secondary Markings         | <u>X0-X1-X2-X3</u>                                                                      |
| Secondary Terminals        | <u>300MCM-6</u>                                                                         |
| Primary Taps               | <u>+/- 2 x 2.5%</u>                                                                     |
| Conductor Material         | <u>Copper</u>                                                                           |
| Temperatue Rise            | <u>130°C</u>                                                                            |
| Insuation Class            | <u>200°C</u>                                                                            |
| BIL (Insulation) Level     | <u>10kV</u>                                                                             |
| Efficiency                 | <u>N/A</u>                                                                              |
| Impedance                  | <u>1.5 – 3.5%</u>                                                                       |
| Sound (db)                 | <u>50</u>                                                                               |
| Enclosure Type             | NEMA 3R Indoor                                                                          |
| Enclosure                  | E3R-3PEP-8                                                                              |
| Finish                     | Polyster Powder Coat – ANSI/ASA 61 Grey                                                 |
| Standards & Certifications | CSA Certified File No. LR34493, UL Listed File No. E108255, ISO 9001:2015<br>Registered |