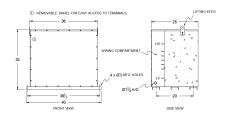

## **OFFICIAL QUOTE**

#### BC112H-N1/EP





# BC112H-N1/EP

\$18,593.66 USD

SKU: e082dda2ee1d

**Categories:** Encapsulated Isolation Transformer

# SCHEMATIC/DIAGRAM AND DIMENSION PICTURES





### **PRODUCT SPECIFICATIONS**

| Weight              | 1365 lbs            |
|---------------------|---------------------|
| Phases              | 3                   |
| kVA                 | 112.5               |
| Connection          | <u>3Ph-DY-5T-SD</u> |
| Primary Voltage     | 480                 |
| Primary Max Current | <u>135.3A</u>       |
| Primary Markings    | <u>H1-H2-3</u>      |
| Primary Terminals   | 300MCM-6            |



# OFFICIAL QUOTE BC112H-N1/EP



| Secondary Voltage          | 400Y/231                                                                             |
|----------------------------|--------------------------------------------------------------------------------------|
| Secondary Markings         | <u>X0-X1-X2-X3</u>