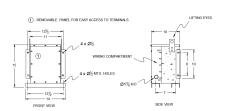

## **SCHEMATIC/DIAGRAM AND DIMENSION PICTURES**

#### **PRODUCT SPECIFICATIONS**

| Weight          | 145 lbs             |
|-----------------|---------------------|
| Phases          | 3                   |
| kVA             | 1.5                 |
| Connection      | <u>3Ph-DY-NT-SD</u> |
| Primary Voltage | 600                 |