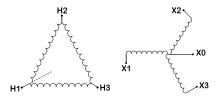

#### BC1.5J-F/EP

| Primary Max Current        | <u>1.4A</u>                                                                          |
|----------------------------|--------------------------------------------------------------------------------------|
| Primary Markings           | <u>H1-H2-3</u>                                                                       |
| Primary Terminals          | #2-14 AWG                                                                            |
| Secondary Voltage          | 380Y/220                                                                             |
| Secondary Max Current      | 2.3A                                                                                 |
| Secondary Markings         | <u>X0-X1-X2-X3</u>                                                                   |
| Secondary Terminals        | #2-14 AWG                                                                            |
| Primary Taps               | N/A                                                                                  |
| Conductor Material         | <u>Copper</u>                                                                        |
| Temperatue Rise            | 130°C                                                                                |
| Insuation Class            | 200°C                                                                                |
| BIL (Insulation) Level     | 10kV                                                                                 |
| Efficiency                 | N/A                                                                                  |
| Impedance                  | 1.5 - 3.5%                                                                           |
| Sound (db)                 | 40                                                                                   |
| Enclosure Type             | NEMA 3R Indoor                                                                       |
| Enclosure                  | <u>E3R-3PEP-1</u>                                                                    |
| Finish                     | Polyster Powder Coat – ANSI/ASA 61 Grey                                              |
| Standards & Certifications | CSA Certified File No. LR34493, UL Listed File No. E108255, ISO 9001:2015 Registered |