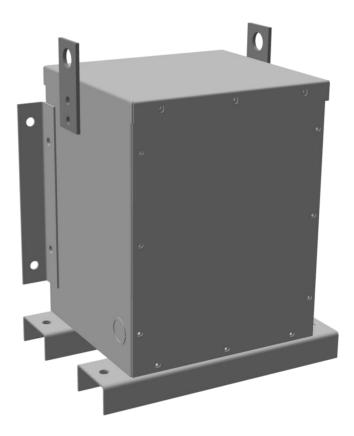

## BC1.5J-F/EP \$1,729.00 CAD

SKU: 45ab611e291c Categories: <u>Encapsulated Isolation Transformer</u>

## **PRODUCT SPECIFICATIONS**

| Weight          | 145 lbs             |
|-----------------|---------------------|
| Phases          | <u>3</u>            |
| kVA             | <u>1.5</u>          |
| Connection      | <u>3Ph-DY-NT-SD</u> |
| Primary Voltage | <u>600</u>          |