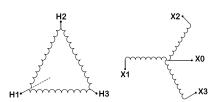

## **PRODUCT SPECIFICATIONS**

| Weight          | 145 lbs             |
|-----------------|---------------------|
| Phases          | <u>3</u>            |
| kVA             | <u>1.5</u>          |
| Connection      | <u>3Ph-DY-NT-SD</u> |
| Primary Voltage | <u>600</u>          |

| Primary Max Current        | <u>1.4A</u>                                                                                           |
|----------------------------|-------------------------------------------------------------------------------------------------------|
| Primary Markings           | <u>H1-H2-3</u>                                                                                        |
| Primary Terminals          | <u>#2-14 AWG</u>                                                                                      |
| Secondary Voltage          | <u>380Y/220</u>                                                                                       |
| Secondary Max Current      | <u>2.3A</u>                                                                                           |
| Secondary Markings         | <u>X0-X1-X2-X3</u>                                                                                    |
| Secondary Terminals        | <u>#2-14 AWG</u>                                                                                      |
| Primary Taps               | N/A                                                                                                   |
| Conductor Material         | <u>Copper</u>                                                                                         |
| Temperatue Rise            | <u>130°C</u>                                                                                          |
| Insuation Class            | <u>200°C</u>                                                                                          |
| BIL (Insulation) Level     | <u>10kV</u>                                                                                           |
| Efficiency                 | N/A                                                                                                   |
| Impedance                  | <u>1.5 – 3.5%</u>                                                                                     |
| Sound (db)                 | <u>40</u>                                                                                             |
| Enclosure Type             | NEMA 3R Indoor                                                                                        |
| Enclosure                  | E3R-3PEP-1                                                                                            |
| Finish                     | Polyster Powder Coat – ANSI/ASA 61 Grey                                                               |
| Standards & Certifications | <u>CSA Certified File No. LR34493, UL Listed File No. E108255, ISO 9001:2015</u><br><u>Registered</u> |