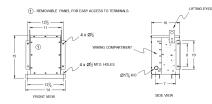

## BC1.5J-F/EP \$1,729.00 CAD

SKU: 45ab611e291c Categories: <u>Encapsulated Isolation Transformer</u>

## SCHEMATIC/DIAGRAM AND DIMENSION PICTURES





## **PRODUCT SPECIFICATIONS**

| Weight          | 145 lbs             |
|-----------------|---------------------|
| Phases          | <u>3</u>            |
| kVA             | <u>1.5</u>          |
| Connection      | <u>3Ph-DY-NT-SD</u> |
| Primary Voltage | <u>600</u>          |

The quote is valid 30 days from 29 April 2025. The price does not include: "Special Features", freight and possible taxes. Disclosing this information to the third party or other supplier may lead to the cancellation of this quote. All other requests please email to sales@transformersource.ca. Printed: September-16-2024.





| Primary Max Current        | <u>1.4A</u>                                                                                           |
|----------------------------|-------------------