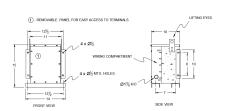

## **SCHEMATIC/DIAGRAM AND DIMENSION PICTURES**

#### **PRODUCT SPECIFICATIONS**

| Weight          | 145 lbs             |
|-----------------|---------------------|
| Phases          | 3                   |
| kVA             | 1.5                 |
| Connection      | <u>3Ph-DY-NT-SD</u> |
| Primary Voltage | 600                 |

#### BC1.5J-F/EP

| Primary Max Current        | <u>1.4A</u>                                                                          |
|----------------------------|--------------------------------------------------------------------------------------|
| Primary Markings           | <u>H1-H2-3</u>                                                                       |
| Primary Terminals          | #2-14 AWG                                                                            |
| Secondary Voltage          | 380Y/220                                                                             |
| Secondary Max Current      | 2.3A                                                                                 |
| Secondary Markings         | <u>X0-X1-X2-X3</u>                                                                   |
| Secondary Terminals        | #2-14 AWG                                                                            |
| Primary Taps               | N/A                                                                                  |
| Conductor Material         | <u>Copper</u>                                                                        |
| Temperatue Rise            | 130°C                                                                                |
| Insuation Class            | 200°C                                                                                |
| BIL (Insulation) Level     | <u>10kV</u>                                                                          |
| Efficiency                 | N/A                                                                                  |
| Impedance                  | <u>1.5 - 3.5%</u>                                                                    |
| Sound (db)                 | 40                                                                                   |
| Enclosure Type             | NEMA 3R Indoor                                                                       |
| Enclosure                  | <u>E3R-3PEP-1</u>                                                                    |
| Finish                     | Polyster Powder Coat – ANSI/ASA 61 Grey                                              |
| Standards & Certifications | CSA Certified File No. LR34493, UL Listed File No. E108255, ISO 9001:2015 Registered |