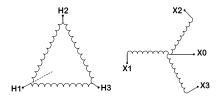

## **SCHEMATIC/DIAGRAM AND DIMENSION PICTURES**

#### BC1.5J-F/EP

| Primary Max Current        | <u>1.4A</u>                                                                          |
|----------------------------|--------------------------------------------------------------------------------------|
| Primary Markings           | <u>H1-H2-3</u>                                                                       |
| Primary Terminals          | #2-14 AWG                                                                            |
| Secondary Voltage          | 380Y/220                                                                             |
| Secondary Max Current      | 2.3A                                                                                 |
| Secondary Markings         | <u>X0-X1-X2-X3</u>                                                                   |
| Secondary Terminals        | #2-14 AWG                                                                            |
| Primary Taps               | N/A                                                                                  |
| Conductor Material         | <u>Copper</u>                                                                        |
| Temperatue Rise            | 130°C                                                                                |
| Insuation Class            | 200°C                                                                                |
| BIL (Insulation) Level     | <u>10kV</u>                                                                          |
| Efficiency                 | N/A                                                                                  |
| Impedance                  | <u>1.5 - 3.5%</u>                                                                    |
| Sound (db)                 | 40                                                                                   |
| Enclosure Type             | NEMA 3R Indoor                                                                       |
| Enclosure                  | <u>E3R-3PEP-1</u>                                                                    |
| Finish                     | Polyster Powder Coat – ANSI/ASA 61 Grey                                              |
| Standards & Certifications | CSA Certified File No. LR34493, UL Listed File No. E108255, ISO 9001:2015 Registered |