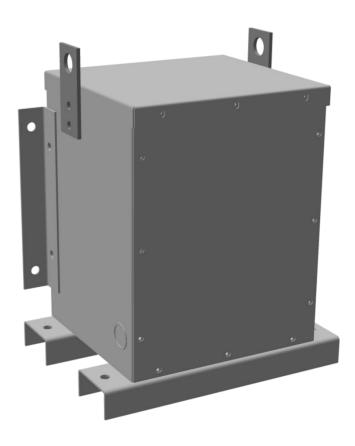

#### **PRODUCT SPECIFICATIONS**

| Weight          | 145 lbs             |
|-----------------|---------------------|
| Phases          | 3                   |
| kVA             | 1.5                 |
| Connection      | <u>3Ph-DY-NT-SD</u> |
| Primary Voltage | 600                 |

#### BC1.5J-F/EP

| Primary Max Current        | <u>1.4A</u>                                                                          |
|----------------------------|--------------------------------------------------------------------------------------|
| Primary Markings           | <u>H1-H2-3</u>                                                                       |
| Primary Terminals          | #2-14 AWG                                                                            |
| Secondary Voltage          | 380Y/220                                                                             |
| Secondary Max Current      | 2.3A                                                                                 |
| Secondary Markings         | <u>X0-X1-X2-X3</u>                                                                   |
| Secondary Terminals        | #2-14 AWG                                                                            |
| Primary Taps               | N/A                                                                                  |
| Conductor Material         | <u>Copper</u>                                                                        |
| Temperatue Rise            | 130°C                                                                                |
| Insuation Class            | 200°C                                                                                |
| BIL (Insulation) Level     | <u>10kV</u>                                                                          |
| Efficiency                 | N/A                                                                                  |
| Impedance                  | <u>1.5 - 3.5%</u>                                                                    |
| Sound (db)                 | 40                                                                                   |
| Enclosure Type             | NEMA 3R Indoor                                                                       |
| Enclosure                  | <u>E3R-3PEP-1</u>                                                                    |
| Finish                     | Polyster Powder Coat – ANSI/ASA 61 Grey                                              |
| Standards & Certifications | CSA Certified File No. LR34493, UL Listed File No. E108255, ISO 9001:2015 Registered |