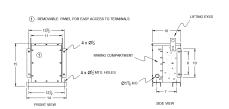

## **SCHEMATIC/DIAGRAM AND DIMENSION PICTURES**

#### **PRODUCT SPECIFICATIONS**

| Weight          | 145 lbs             |
|-----------------|---------------------|
| Phases          | 3                   |
| kVA             | 1.5                 |
| Connection      | <u>3Ph-DY-NT-SD</u> |
| Primary Voltage | 600                 |

#### BC1.5J-F/EP

| Primary Max Current        | <u>1.4A</u>                                                                          |
|----------------------------|--------------------------------------------------------------------------------------|
| Primary Markings           | <u>H1-H2-3</u>                                                                       |
| Primary Terminals          | #2-14 AWG                                                                            |
| Secondary Voltage          | 380Y/220                                                                             |
| Secondary Max Current      | 2.3A                                                                                 |
| Secondary Markings         | <u>X0-X1-X2-X3</u>                                                                   |
| Secondary Terminals        | #2-14 AWG                                                                            |
| Primary Taps               | N/A                                                                                  |
| Conductor Material         | <u>Copper</u>                                                                        |
| Temperatue Rise            | 130°C                                                                                |
| Insuation Class            | 200°C                                                                                |
| BIL (Insulation) Level     | 10kV                                                                                 |
| Efficiency                 | N/A                                                                                  |
| Impedance                  | 1.5 - 3.5%                                                                           |
| Sound (db)                 | 40                                                                                   |
| Enclosure Type             | NEMA 3R Indoor                                                                       |
| Enclosure                  | <u>E3R-3PEP-1</u>                                                                    |
| Finish                     | Polyster Powder Coat – ANSI/ASA 61 Grey                                              |
| Standards & Certifications | CSA Certified File No. LR34493, UL Listed File No. E108255, ISO 9001:2015 Registered |