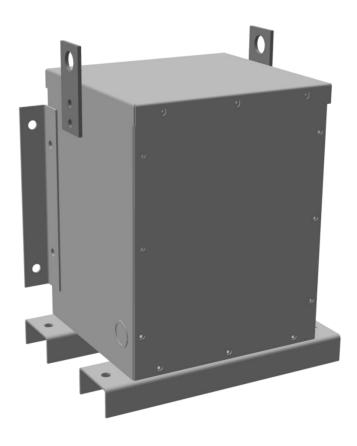

#### **PRODUCT SPECIFICATIONS**

| Weight          | 145 lbs             |
|-----------------|---------------------|
| Phases          | 3                   |
| kVA             | 1.5                 |
| Connection      | <u>3Ph-DY-NT-SD</u> |
| Primary Voltage | 600                 |

#### BC1.5J-F/EP

| Primary Max Current        | <u>1.4A</u>                                                                          |
|----------------------------|--------------------------------------------------------------------------------------|
| Primary Markings           | <u>H1-H2-3</u>                                                                       |
| Primary Terminals          | #2-14 AWG                                                                            |
| Secondary Voltage          | 380Y/220                                                                             |
| Secondary Max Current      | 2.3A                                                                                 |
| Secondary Markings         | <u>X0-X1-X2-X3</u>                                                                   |
| Secondary Terminals        | #2-14 AWG                                                                            |
| Primary Taps               | N/A                                                                                  |
| Conductor Material         | <u>Copper</u>                                                                        |
| Temperatue Rise            | 130°C                                                                                |
| Insuation Class            | 200°C                                                                                |
| BIL (Insulation) Level     | 10kV                                                                                 |
| Efficiency                 | N/A                                                                                  |
| Impedance                  | 1.5 - 3.5%                                                                           |
| Sound (db)                 | 40                                                                                   |
| Enclosure Type             | NEMA 3R Indoor                                                                       |
| Enclosure                  | <u>E3R-3PEP-1</u>                                                                    |
| Finish                     | Polyster Powder Coat – ANSI/ASA 61 Grey                                              |
| Standards & Certifications | CSA Certified File No. LR34493, UL Listed File No. E108255, ISO 9001:2015 Registered |