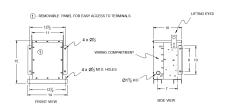

## **SCHEMATIC/DIAGRAM AND DIMENSION PICTURES**

#### **PRODUCT SPECIFICATIONS**

| Weight          | 145 lbs             |
|-----------------|---------------------|
| Phases          | 3                   |
| kVA             | 1.5                 |
| Connection      | <u>3Ph-DY-NT-SD</u> |
| Primary Voltage | 600                 |

#### BC1.5J-F/EP

| Primary Max Current        | <u>1.4A</u>                                                                          |
|----------------------------|--------------------------------------------------------------------------------------|
| Primary Markings           | <u>H1-H2-3</u>                                                                       |
| Primary Terminals          | #2-14 AWG                                                                            |
| Secondary Voltage          | 380Y/220                                                                             |
| Secondary Max Current      | 2.3A                                                                                 |
| Secondary Markings         | <u>X0-X1-X2-X3</u>                                                                   |
| Secondary Terminals        | #2-14 AWG                                                                            |
| Primary Taps               | N/A                                                                                  |
| Conductor Material         | <u>Copper</u>                                                                        |
| Temperatue Rise            | 130°C                                                                                |
| Insuation Class            | 200°C                                                                                |
| BIL (Insulation) Level     | 10kV                                                                                 |
| Efficiency                 | N/A                                                                                  |
| Impedance                  | 1.5 - 3.5%                                                                           |
| Sound (db)                 | 40                                                                                   |
| Enclosure Type             | NEMA 3R Indoor                                                                       |
| Enclosure                  | <u>E3R-3PEP-1</u>                                                                    |
| Finish                     | Polyster Powder Coat – ANSI/ASA 61 Grey                                              |
| Standards & Certifications | CSA Certified File No. LR34493, UL Listed File No. E108255, ISO 9001:2015 Registered |