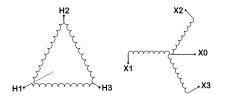

## **SCHEMATIC/DIAGRAM AND DIMENSION PICTURES**

#### BC1.5J-F/EP

| Primary Max Current        | <u>1.4A</u>                                                                          |
|----------------------------|--------------------------------------------------------------------------------------|
| Primary Markings           | <u>H1-H2-3</u>                                                                       |
| Primary Terminals          | #2-14 AWG                                                                            |
| Secondary Voltage          | 380Y/220                                                                             |
| Secondary Max Current      | 2.3A                                                                                 |
| Secondary Markings         | <u>X0-X1-X2-X3</u>                                                                   |
| Secondary Terminals        | #2-14 AWG                                                                            |
| Primary Taps               | N/A                                                                                  |
| Conductor Material         | <u>Copper</u>                                                                        |
| Temperatue Rise            | 130°C                                                                                |
| Insuation Class            | 200°C                                                                                |
| BIL (Insulation) Level     | 10kV                                                                                 |
| Efficiency                 | N/A                                                                                  |
| Impedance                  | 1.5 - 3.5%                                                                           |
| Sound (db)                 | 40                                                                                   |
| Enclosure Type             | NEMA 3R Indoor                                                                       |
| Enclosure                  | <u>E3R-3PEP-1</u>                                                                    |
| Finish                     | Polyster Powder Coat – ANSI/ASA 61 Grey                                              |
| Standards & Certifications | CSA Certified File No. LR34493, UL Listed File No. E108255, ISO 9001:2015 Registered |