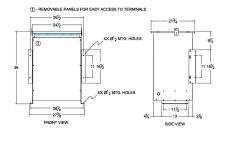

# **OFFICIAL QUOTE**

## **RA112J-B**





# **RA112J-B**

\$7,410.00 CAD

SKU: c5d656ca5498

**Categories:** <u>Autotransformer</u>

#### **SCHEMATIC/DIAGRAM AND DIMENSION PICTURES**





## **PRODUCT SPECIFICATIONS**

| Weight | 500 lbs |
|--------|---------|
| Phases | 3       |
| kVA    | 112.5   |



# **OFFICIAL QUOTE**

## **RA112J-B**



| Connection                 | 3PhA-NT-1                                                                            |
|----------------------------|--------------------------------------------------------------------------------------|
| Primary Voltage            | 600                                                                                  |
| Primary Max Current        | 108.3A                                                                               |
| Primary Markings           | <u>H1-H2-H3</u>                                                                      |
| Primary Terminals          | 300MCM-6