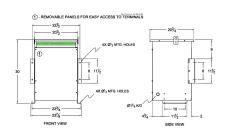

#### **SCHEMATIC/DIAGRAM AND DIMENSION PICTURES**

Three Phase Isolation Transformer with a capacity of 45kVA, transforming 600 Volts to 460Y/266 Volts