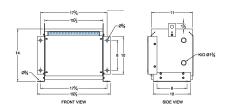

## **SCHEMATIC/DIAGRAM AND DIMENSION PICTURES**

## **PRODUCT SPECIFICATIONS**

| Weight              | 80 lbs          |
|---------------------|-----------------|
| Phases              | <u>3</u>        |
| kVA                 | 3               |
| Connection          | 3Ph-DY-3T-SD    |
| Primary Voltage     | 600             |
| Primary Max Current | 2.9A            |
| Primary Markings    | <u>H1-H2-H3</u> |
| Primary Terminals   | Terminal Blocks |