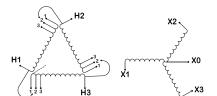

## **PRODUCT SPECIFICATIONS**

| Weight              | 80 lbs          |
|---------------------|-----------------|
| Phases              | <u>3</u>        |
| kVA                 | 3               |
| Connection          | 3Ph-DY-3T-SD    |
| Primary Voltage     | 600             |
| Primary Max Current | 2.9A            |
| Primary Markings    | <u>H1-H2-H3</u> |
| Primary Terminals   | Terminal Blocks |

### BC3J-M

| Secondary Voltage          | <u>208Y/120</u>                                                                      |
|----------------------------|--------------------------------------------------------------------------------------|
| Secondary Max Current      | <u>8.3A</u>                                                                          |
| Secondary Markings         | <u>X0-X1-X2-X3</u>                                                                   |
| Secondary Terminals        | Terminal Blocks                                                                      |
| Primary Taps               | <u>+/- 1 x 5%</u>                                                                    |
| Conductor Material         | <u>Copper</u>                                                                        |
| Insuation Class            | 180°C                                                                                |
| BIL (Insulation) Level     | <u>10kV</u>                                                                          |
| Impedance                  | <u>5.5 – 7.0%</u>                                                                    |
| Sound (db)                 | 40                                                                                   |
| Enclosure Type             | NEMA 1                                                                               |
| Enclosure                  | <u>E1-3</u>                                                                          |
| Finish                     | Polyster Powder Coat – ANSI/ASA 61 Grey                                              |
| Standards & Certifications | CSA Certified File No. LR34493, UL Listed File No. E108255, ISO 9001:2015 Registered |