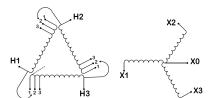

## **SCHEMATIC/DIAGRAM AND DIMENSION PICTURES**

## **PRODUCT SPECIFICATIONS**

| Weight              | 80 lbs          |
|---------------------|-----------------|
| Phases              | <u>3</u>        |
| kVA                 | <u>3</u>        |
| Connection          | 3Ph-DY-3T-SD    |
| Primary Voltage     | 600             |
| Primary Max Current | 2.9A            |
| Primary Markings    | <u>H1-H2-H3</u> |
| Primary Terminals   | Terminal Blocks |

### BC3J-M

| Secondary Voltage          | <u>208Y/120</u>                                                                      |
|----------------------------|--------------------------------------------------------------------------------------|
| Secondary Max Current      | <u>8.3A</u>                                                                          |
| Secondary Markings         | <u>X0-X1-X2-X3</u>                                                                   |
| Secondary Terminals        | Terminal Blocks                                                                      |
| Primary Taps               | <u>+/- 1 x 5%</u>                                                                    |
| Conductor Material         | <u>Copper</u>                                                                        |
| Insuation Class            | 180°C                                                                                |
| BIL (Insulation) Level     | <u>10kV</u>                                                                          |
| Impedance                  | <u>5.5 – 7.0%</u>                                                                    |
| Sound (db)                 | 40                                                                                   |
| Enclosure Type             | NEMA 1                                                                               |
| Enclosure                  | <u>E1-3</u>                                                                          |
| Finish                     | Polyster Powder Coat – ANSI/ASA 61 Grey                                              |
| Standards & Certifications | CSA Certified File No. LR34493, UL Listed File No. E108255, ISO 9001:2015 Registered |