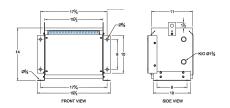

## **SCHEMATIC/DIAGRAM AND DIMENSION PICTURES**

## **PRODUCT SPECIFICATIONS**

| Weight              | 80 lbs          |
|---------------------|-----------------|
| Phases              | <u>3</u>        |
| kVA                 | 3               |
| Connection          | 3Ph-DY-3T-SD    |
| Primary Voltage     | 600             |
| Primary Max Current | 2.9A            |
| Primary Markings    | <u>H1-H2-H3</u> |
| Primary Terminals   | Terminal Blocks |