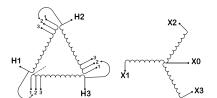

## **SCHEMATIC/DIAGRAM AND DIMENSION PICTURES**

## **PRODUCT SPECIFICATIONS**

| Weight              | 80 lbs          |
|---------------------|-----------------|
| Phases              | <u>3</u>        |
| kVA                 | 3               |
| Connection          | 3Ph-DY-3T-SD    |
| Primary Voltage     | 600             |
| Primary Max Current | 2.9A            |
| Primary Markings    | <u>H1-H2-H3</u> |
| Primary Terminals   | Terminal Blocks |

### BC3J-M

| Secondary Voltage          | <u>208Y/120</u>                                                                      |
|----------------------------|--------------------------------------------------------------------------------------|
| Secondary Max Current      | <u>8.3A</u>                                                                          |
| Secondary Markings         | <u>X0-X1-X2-X3</u>                                                                   |
| Secondary Terminals        | Terminal Blocks                                                                      |
| Primary Taps               | <u>+/- 1 x 5%</u>                                                                    |
| Conductor Material         | <u>Copper</u>                                                                        |
| Insuation Class            | 180°C                                                                                |
| BIL (Insulation) Level     | <u>10kV</u>                                                                          |
| Impedance                  | <u>5.5 – 7.0%</u>                                                                    |
| Sound (db)                 | 40                                                                                   |
| Enclosure Type             | NEMA 1                                                                               |
| Enclosure                  | <u>E1-3</u>                                                                          |
| Finish                     | Polyster Powder Coat – ANSI/ASA 61 Grey                                              |
| Standards & Certifications | CSA Certified File No. LR34493, UL Listed File No. E108255, ISO 9001:2015 Registered |