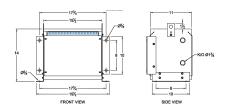

# **OFFICIAL QUOTE**

### BC3J-M





# **BC3J-M**

\$1,648.00 CAD

SKU: 6d5e7af9ccf6

**Categories:** <u>Isolation Transformers</u>

## **SCHEMATIC/DIAGRAM AND DIMENSION PICTURES**





## **PRODUCT SPECIFICATIONS**

| Weight              | 80 lbs          |
|---------------------|-----------------|
| Phases              | <u>3</u>        |
| kVA                 | <u>3</u>        |
| Connection          | 3Ph-DY-3T-SD    |
| Primary Voltage     | 600             |
| Primary Max Current | <u>2.9A</u>     |
| Primary Markings    | <u>H1-H2-H3</u> |
| Primary Terminals   | Terminal Blocks |



# **OFFICIAL QUOTE**

### BC3J-M



| Secondary Voltage          | <u>208Y/120</u>                                                                      |
|----------------------------|--------------------------------------------------------------------------------------|
| Secondary Max Current      | <u>8.3A</u>