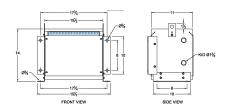

# **OFFICIAL QUOTE**

### BC3J-M





# **BC3J-M**

\$1,648.00 CAD

SKU: 6d5e7af9ccf6

**Categories:** <u>Isolation Transformers</u>

## **SCHEMATIC/DIAGRAM AND DIMENSION PICTURES**





## **PRODUCT SPECIFICATIONS**

| Weight              | 80 lbs          |
|---------------------|-----------------|
| Phases              | <u>3</u>        |
| kVA                 | 3               |
| Connection          | 3Ph-DY-3T-SD    |
| Primary Voltage     | 600             |
| Primary Max Current | 2.9A            |
| Primary Markings    | <u>H1-H2-H3</u> |
| Primary Terminals   | Terminal Blocks |



# **OFFICIAL QUOTE**

### BC3J-M



| Secondary Voltage          | <u>208Y/120</u>                                                                      |
|----------------------------|--------------------------------------------------------------------------------------|
| Secondary Max Current      | <u>8.3A</u>