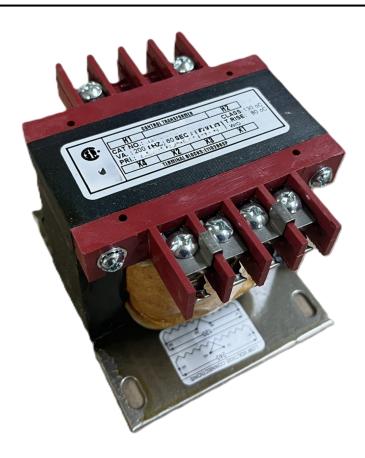

# 250VA 208 VOLTS TO 120/240 VOLTS SINGLE PHASE CONTROL TRANSFORMER

\$192.92 CAD

Single Phase Control Transformer with a capacity of 250VA, transforming 208 Volts to 120/240 Volts

**SKU:** CS250B-K

**Categories:** Control Transformers

### **PRODUCT SPECIFICATIONS**

| PRODUCT SPECIFICATIONS     |                                                                                      |
|----------------------------|--------------------------------------------------------------------------------------|
| Weight                     | 10 lbs                                                                               |
| Phases                     | 1                                                                                    |
| Connection                 | 1Ph-CT-SD-SD                                                                         |
| Primary Voltage            | 208                                                                                  |
| Primary Max Current        | <u>1.2A</u>                                                                          |
| Primary Markings           | <u>H1-H2</u>                                                                         |
| Primary Terminals          | <u>Terminals</u>                                                                     |
| Secondary Voltage          | 120/240                                                                              |
| Secondary Max Current      | 2.08A                                                                                |
| Secondary Markings         | <u>X1-X2-X3-X4</u>                                                                   |
| Secondary Terminals        | <u>Terminals</u>                                                                     |
| Primary Taps               | N/A                                                                                  |
| Conductor Material         | Copper                                                                               |
| Temperatue Rise            | <u>80°C</u>                                                                          |
| Insuation Class            | 130°C (Class B)                                                                      |
| BIL (Insulation) Level     | <u>10kV</u>                                                                          |
| Efficiency (@35% Load) %   | N/A                                                                                  |
| Impedance Range            | 5.0 - 7.0%                                                                           |
| Sound (db)                 | 40                                                                                   |
| Enclosure Type             | Core & Coil                                                                          |
| Enclosure Size             | See Core & Coil Chart                                                                |
| Finish/Colour              | N/A                                                                                  |
| Standards & Certifications | CSA Certified File No. LR34493, UL Listed File No. E110286, ISO 9001:2015 Registered |