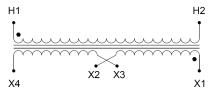

#### **SCHEMATIC/DIAGRAM AND DIMENSION PICTURES**

Single Phase Control Transformer with a capacity of 250VA, transforming 208 Volts to 120/240 Volts

### **PRODUCT SPECIFICATIONS**

| PRODUCT SPECIFICATIONS     |                                                                                      |
|----------------------------|--------------------------------------------------------------------------------------|
| Weight                     | 10 lbs                                                                               |
| Phases                     | 1                                                                                    |
| Connection                 | 1Ph-CT-SD-SD                                                                         |
| Primary Voltage            | 208                                                                                  |
| Primary Max Current        | <u>1.2A</u>                                                                          |
| Primary Markings           | <u>H1-H2</u>                                                                         |
| Primary Terminals          | <u>Terminals</u>                                                                     |
| Secondary Voltage          | 120/240                                                                              |
| Secondary Max Current      | 2.08A                                                                                |
| Secondary Markings         | <u>X1-X2-X3-X4</u>                                                                   |
| Secondary Terminals        | <u>Terminals</u>                                                                     |
| Primary Taps               | N/A                                                                                  |
| Conductor Material         | Copper                                                                               |
| Temperatue Rise            | <u>80°C</u>                                                                          |
| Insuation Class            | 130°C (Class B)                                                                      |
| BIL (Insulation) Level     | <u>10kV</u>                                                                          |
| Efficiency (@35% Load) %   | N/A                                                                                  |
| Impedance Range            | 5.0 - 7.0%                                                                           |
| Sound (db)                 | 40                                                                                   |
| Enclosure Type             | Core & Coil                                                                          |
| Enclosure Size             | See Core & Coil Chart                                                                |
| Finish/Colour              | N/A                                                                                  |
| Standards & Certifications | CSA Certified File No. LR34493, UL Listed File No. E110286, ISO 9001:2015 Registered |