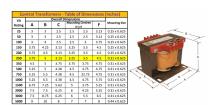

#### **SCHEMATIC/DIAGRAM AND DIMENSION PICTURES**

Single Phase Control Transformer with a capacity of 250VA, transforming 208 Volts to 120/240 Volts