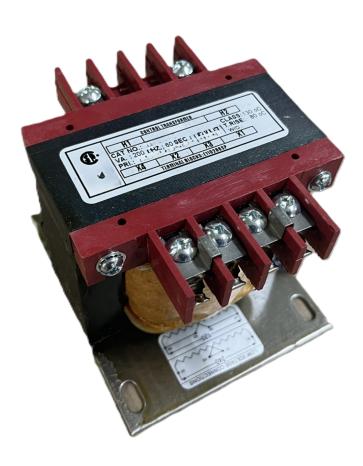

## **OFFICIAL QUOTE**

CS250J-K

# **CS250J-K**

\$193.00 CAD

SKU: 709412f5989e

**Categories:** Control Transformers

## **PRODUCT SPECIFICATIONS**

| Weight                | 10 lbs           |
|-----------------------|------------------|
| Phases                | 1                |
| VA                    | 250              |
| Connection            | 1Ph-CT-SD-SD     |
| Primary Voltage       | 600              |
| Primary Max Current   | <u>0.42A</u>     |
| Primary Markings      | H1-H2            |
| Primary Terminals     | <u>Terminals</u> |
| Secondary Voltage     | 120/240          |
| Secondary Max Current | 2.08A            |

### CS250J-K

| Secondary Markings         | <u>X1-X2-X3-X4</u>                                                                   |
|----------------------------|--------------------------------------------------------------------------------------|
| Secondary Terminals        | <u>Terminals</u>                                                                     |
| Primary Taps               | N/A                                                                                  |
| Conductor Material         | Copper                                                                               |
| Temperatue Rise            | 80°C                                                                                 |
| Insuation Class            | 130°C                                                                                |
| BIL (Insulation) Level     | <u>10kV</u>                                                                          |
| Efficiency                 | N/A                                                                                  |
| Impedance                  | <u>5.0 - 7.0%</u>                                                                    |
| Sound (db)                 | 40                                                                                   |
| Enclosure Type             | Core & Coil                                                                          |
| Enclosure                  | See Chart                                                                            |
| Standards & Certifications | CSA Certified File No. LR34493, UL Listed File No. E110286, ISO 9001:2015 Registered |
| Finish                     | N/AN/A                                                                               |