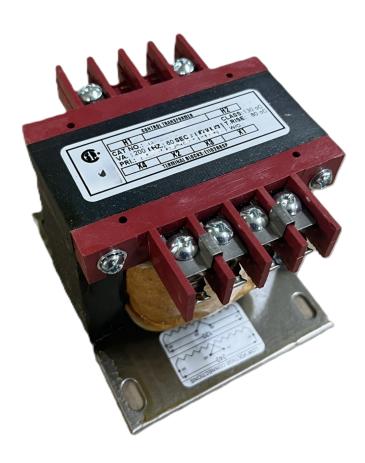

# **CS250J-K**

\$142.14 USD

SKU: 709412f5989e

**Categories:** Control Transformers

# **PRODUCT SPECIFICATIONS**

| Weight                | 10 lbs           |
|-----------------------|------------------|
| Phases                | 1                |
| VA                    | 250              |
| Connection            | 1Ph-CT-SD-SD     |
| Primary Voltage       | 600              |
| Primary Max Current   | <u>0.42A</u>     |
| Primary Markings      | H1-H2            |
| Primary Terminals     | <u>Terminals</u> |
| Secondary Voltage     | 120/240          |
| Secondary Max Current | 2.08A            |

### CS250J-K

| Secondary Markings         | <u>X1-X2-X3-X4</u>                                                                   |
|----------------------------|--------------------------------------------------------------------------------------|
| Secondary Terminals        | <u>Terminals</u>                                                                     |
| Primary Taps               | N/A                                                                                  |
| Conductor Material         | Copper                                                                               |
| Temperatue Rise            | <u>80°C</u>                                                                          |
| Insuation Class            | 130°C                                                                                |
| BIL (Insulation) Level     | <u>10kV</u>                                                                          |
| Efficiency                 | N/A                                                                                  |
| Impedance                  | <u>5.0 - 7.0%</u>                                                                    |
| Sound (db)                 | 40                                                                                   |
| Enclosure Type             | Core & Coil                                                                          |
| Enclosure                  | See Chart                                                                            |
| Standards & Certifications | CSA Certified File No. LR34493, UL Listed File No. E110286, ISO 9001:2015 Registered |
| Finish                     | N/AN/A                                                                               |