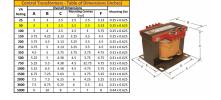

### SCHEMATIC/DIAGRAM AND DIMENSION PICTURES

Single Phase Control Transformer with a capacity of 50VA, transforming 120/240 Volts to 12/24 Volts

**OFFICIAL QUOTE** 