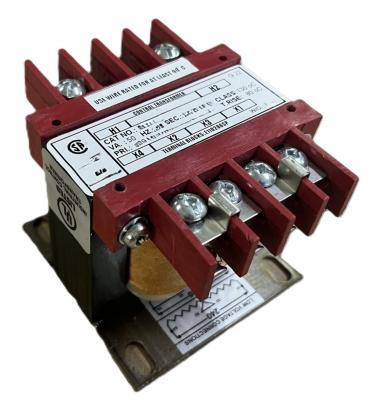

### 50VA 120/240 VOLTS TO 12/24 VOLTS SINGLE PHASE CONTROL TRANSFORMER

## 50VA 120/240 VOLTS TO 12/24 VOLTS SINGLE PHASE CONTROL TRANSFORMER

#### 50VA 120/240 VOLTS TO 12/24 **VOLTS SINGLE PHASE CONTROL** TRANSFORMER

#### **PRODUCT SPECIFICATIONS**

| Weight                     | 14 lbs                                                                                                |
|----------------------------|-------------------------------------------------------------------------------------------------------|
| Phases                     | 1                                                                                                     |
| Connection                 | 1Ph-CT-DD-SD                                                                                          |
| Primary Voltage            | 120/240                                                                                               |
| Primary Max Current        | <u>0.42A</u>                                                                                          |
| Primary Markings           | <u>H1-H2-H3-H4</u>                                                                                    |
| Primary Terminals          | Terminals                                                                                             |
| Secondary Voltage          | 12/24                                                                                                 |
| Secondary Max Current      | <u>4.17A</u>                                                                                          |
| Secondary Markings         | <u>X1-X2-X3-X4</u>                                                                                    |
| Secondary Terminals        | Terminals                                                                                             |
| Primary Taps               | Ν/Α                                                                                                   |
| Conductor Material         | <u>Copper</u>                                                                                         |
| Temperatue Rise            | <u>80°C</u>                                                                                           |
| Insuation Class            | <u>130°C (Class B)</u>                                                                                |
| BIL (Insulation) Level     | <u>10kV</u>                                                                                           |
| Efficiency (@35% Load) %   | N/A                                                                                                   |
| Impedance Range            | <u>5.0 – 7.0%</u>                                                                                     |
| Sound (db)                 | <u>40</u>                                                                                             |
| Enclosure Type             | Core & Coil                                                                                           |
| Enclosure Size             | See Core & Coil Chart                                                                                 |
| Finish/Colour              | N/A                                                                                                   |
| Standards & Certifications | <u>CSA Certified File No. LR34493, UL Listed File No. E110286, ISO 9001:2015</u><br><u>Registered</u> |