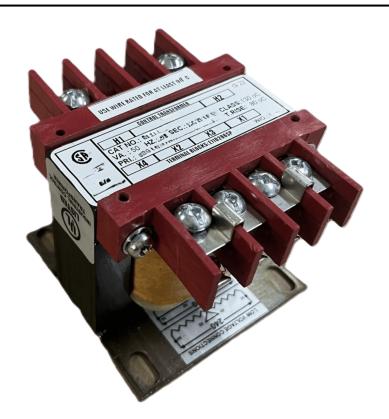

### 75VA 600 VOLTS TO 240/480 VOLTS SINGLE PHASE CONTROL TRANSFORMER

\$111.02 CAD

Single Phase Control Transformer with a capacity of 75VA, transforming 600 Volts to 240/480 Volts

SKU: CS75J-L

**Categories:** Control Transformers

#### **PRODUCT SPECIFICATIONS**

| PRODUCT SPECIFICATIONS     |                                                                                      |
|----------------------------|--------------------------------------------------------------------------------------|
| Weight                     | 5 lbs                                                                                |
| Phases                     | 1                                                                                    |
| Connection                 | 1Ph-CT-SD-SD                                                                         |
| Primary Voltage            | 600                                                                                  |
| Primary Max Current        | <u>0.13A</u>                                                                         |
| Primary Markings           | H1-H2                                                                                |
| Primary Terminals          | <u>Terminals</u>                                                                     |
| Secondary Voltage          | 240/480                                                                              |
| Secondary Max Current      | <u>0.31A</u>                                                                         |
| Secondary Markings         | <u>X1-X2-X3-X4</u>                                                                   |
| Secondary Terminals        | <u>Terminals</u>                                                                     |
| Primary Taps               | N/A                                                                                  |
| Conductor Material         | Copper                                                                               |
| Temperatue Rise            | 80°C                                                                                 |
| Insuation Class            | 130°C (Class B)                                                                      |
| BIL (Insulation) Level     | <u>10kV</u>                                                                          |
| Efficiency (@35% Load) %   | N/A                                                                                  |
| Impedance Range            | <u>5.0 – 7.0%</u>                                                                    |
| Sound (db)                 | 40                                                                                   |
| Enclosure Type             | Core & Coil                                                                          |
| Enclosure Size             | See Core & Coil Chart                                                                |
| Finish/Colour              | N/A                                                                                  |
| Standards & Certifications | CSA Certified File No. LR34493, UL Listed File No. E110286, ISO 9001:2015 Registered |