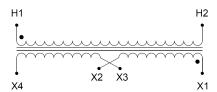

#### SCHEMATIC/DIAGRAM AND DIMENSION PICTURES

Single Phase Control Transformer with a capacity of 75VA, transforming 600 Volts to 240/480 Volts

#### **PRODUCT SPECIFICATIONS**

| PRODUCT SPECIFICATIONS     |                                                                                      |
|----------------------------|--------------------------------------------------------------------------------------|
| Weight                     | 5 lbs                                                                                |
| Phases                     | 1                                                                                    |
| Connection                 | 1Ph-CT-SD-SD                                                                         |
| Primary Voltage            | 600                                                                                  |
| Primary Max Current        | <u>0.13A</u>                                                                         |
| Primary Markings           | H1-H2                                                                                |
| Primary Terminals          | <u>Terminals</u>                                                                     |
| Secondary Voltage          | 240/480                                                                              |
| Secondary Max Current      | <u>0.31A</u>                                                                         |
| Secondary Markings         | <u>X1-X2-X3-X4</u>                                                                   |
| Secondary Terminals        | <u>Terminals</u>                                                                     |
| Primary Taps               | N/A                                                                                  |
| Conductor Material         | Copper                                                                               |
| Temperatue Rise            | 80°C                                                                                 |
| Insuation Class            | 130°C (Class B)                                                                      |
| BIL (Insulation) Level     | <u>10kV</u>                                                                          |
| Efficiency (@35% Load) %   | N/A                                                                                  |
| Impedance Range            | <u>5.0 – 7.0%</u>                                                                    |
| Sound (db)                 | 40                                                                                   |
| Enclosure Type             | Core & Coil                                                                          |
| Enclosure Size             | See Core & Coil Chart                                                                |
| Finish/Colour              | N/A                                                                                  |
| Standards & Certifications | CSA Certified File No. LR34493, UL Listed File No. E110286, ISO 9001:2015 Registered |