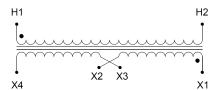

#### SCHEMATIC/DIAGRAM AND DIMENSION PICTURES

Single Phase Control Transformer with a capacity of 75VA, transforming 600 Volts to 240/480 Volts

#### **PRODUCT SPECIFICATIONS**

| Weight                     | 5 lbs                                                                                |
|----------------------------|--------------------------------------------------------------------------------------|
| Phases                     | 1                                                                                    |
| Connection                 | 1Ph-CT-SD-SD                                                                         |
| Primary Voltage            | 600                                                                                  |
| Primary Max Current        | <u>0.13A</u>                                                                         |
| Primary Markings           | <u>H1-H2</u>                                                                         |
| Primary Terminals          | <u>Terminals</u>                                                                     |
| Secondary Voltage          | 240/480                                                                              |
| Secondary Max Current      | <u>0.31A</u>                                                                         |
| Secondary Markings         | <u>X1-X2-X3-X4</u>                                                                   |
| Secondary Terminals        | <u>Terminals</u>                                                                     |
| Primary Taps               | N/A                                                                                  |
| Conductor Material         | Copper                                                                               |
| Temperatue Rise            | 80°C                                                                                 |
| Insuation Class            | 130°C (Class B)                                                                      |
| BIL (Insulation) Level     | <u>10kV</u>                                                                          |
| Efficiency (@35% Load) %   | N/A                                                                                  |
| Impedance Range            | 5.0 - 7.0%                                                                           |
| Sound (db)                 | 40                                                                                   |
| Enclosure Type             | Core & Coil                                                                          |
| Enclosure Size             | See Core & Coil Chart                                                                |
| Finish/Colour              | N/A                                                                                  |
| Standards & Certifications | CSA Certified File No. LR34493, UL Listed File No. E110286, ISO 9001:2015 Registered |