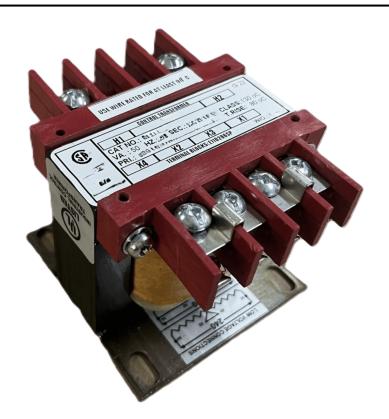

### 75VA 600 VOLTS TO 240/480 VOLTS SINGLE PHASE CONTROL TRANSFORMER

\$111.02 CAD

Single Phase Control Transformer with a capacity of 75VA, transforming 600 Volts to 240/480 Volts

SKU: CS75J-L

**Categories:** Control Transformers

#### SCHEMATIC/DIAGRAM AND DIMENSION PICTURES

Single Phase Control Transformer with a capacity of 75VA, transforming 600 Volts to 240/480 Volts