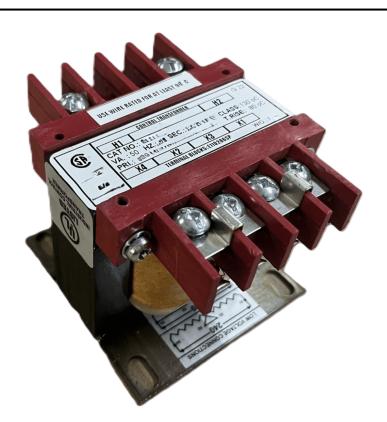

### 75VA 208 VOLTS TO 120/240 VOLTS SINGLE PHASE CONTROL TRANSFORMER

\$111.02 CAD

Single Phase Control Transformer with a capacity of 75VA, transforming 208 Volts to 120/240 Volts

SKU: CS75B-K

**Categories:** Control Transformers

#### SCHEMATIC/DIAGRAM AND DIMENSION PICTURES

Single Phase Control Transformer with a capacity of 75VA, transforming 208 Volts to 120/240 Volts

#### **PRODUCT SPECIFICATIONS**

| Weight                     | 5 lbs                                                                                |
|----------------------------|--------------------------------------------------------------------------------------|
| Phases                     | 1                                                                                    |
| Connection                 | 1Ph-CT-SD-SD                                                                         |
| Primary Voltage            | 208                                                                                  |
| Primary Max Current        | <u>0.36A</u>                                                                         |
| Primary Markings           | <u>H1-H2</u>                                                                         |
| Primary Terminals          | <u>Terminals</u>                                                                     |
| Secondary Voltage          | 120/240                                                                              |
| Secondary Max Current      | <u>0.63A</u>                                                                         |
| Secondary Markings         | <u>X1-X2-X3-X4</u>                                                                   |
| Secondary Terminals        | <u>Terminals</u>                                                                     |
| Primary Taps               | N/A                                                                                  |
| Conductor Material         | Copper                                                                               |
| Temperatue Rise            | 80°C                                                                                 |
| Insuation Class            | 130°C (Class B)                                                                      |
| BIL (Insulation) Level     | <u>10kV</u>                                                                          |
| Efficiency (@35% Load) %   | N/A                                                                                  |
| Impedance Range            | <u>5.0 - 7.0%</u>                                                                    |
| Sound (db)                 | 40                                                                                   |
| Enclosure Type             | Core & Coil                                                                          |
| Enclosure Size             | See Core & Coil Chart                                                                |
| Finish/Colour              | N/A                                                                                  |
| Standards & Certifications | CSA Certified File No. LR34493, UL Listed File No. E110286, ISO 9001:2015 Registered |