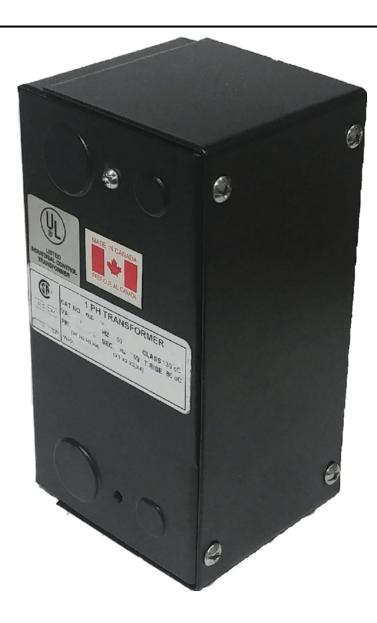

#### SCHEMATIC/DIAGRAM AND DIMENSION PICTURES

Single Phase Control Transformer with a capacity of 100VA, transforming 120/240 Volts to 12/24 Volts