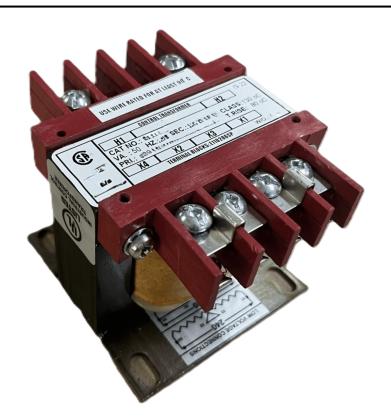

# 100VA 240/480 VOLTS TO 12/24 VOLTS SINGLE PHASE CONTROL TRANSFORMER

\$143.78 CAD

Single Phase Control Transformer with a capacity of 100VA, transforming 240/480 Volts to 12/24 Volts

SKU: CS100L-Z

**Categories:** Control Transformers

#### SCHEMATIC/DIAGRAM AND DIMENSION PICTURES

Single Phase Control Transformer with a capacity of 100VA, transforming 240/480 Volts to 12/24 Volts