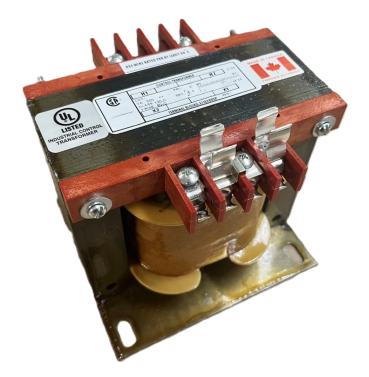

### 350VA 120/240 VOLTS TO 12/24 VOLTS SINGLE PHASE CONTROL TRANSFORMER

## 350VA 120/240 VOLTS TO 12/24 VOLTS SINGLE PHASE CONTROL TRANSFORMER

# \$251.16 CAD

Single Phase Control Transformer with a capacity of 350VA, transforming 120/240 Volts to 12/24 Volts

SKU: CS350K-Z Categories: <u>Control Transformers</u>

#### 350VA 120/240 VOLTS TO 12/24 **VOLTS SINGLE PHASE CONTROL** TRANSFORMER

#### 350VA 120/240 VOLTS TO 12/24 VOLTS SINGLE PHASE CONTROL TRANSFORMER

| VA                   | 350        | ŀ |
|----------------------|------------|---|
| Country/Manufacturer | Canada/RPM |   |