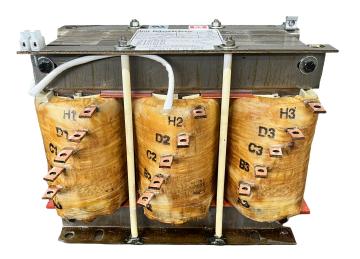

# 60HP 416 VOLTS THREE PHASE MOTOR STARTER

\$1,380.00 CAD

Three Phase Motor Starter with a capacity of 60HP, suitable for 416 Volt Systems

SKU: RS60G

**Categories:** Motor Starting Autotransformers

#### SCHEMATIC/DIAGRAM AND DIMENSION PICTURES

Three Phase Motor Starter with a capacity of 60HP, suitable for 416 Volt Systems