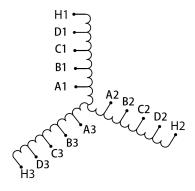

#### SCHEMATIC/DIAGRAM AND DIMENSION PICTURES

Three Phase Motor Starter with a capacity of 60HP, suitable for 416 Volt Systems

### **PRODUCT SPECIFICATIONS**

| PRODUCT SPECIFICATIONS     |                                                                                      |
|----------------------------|--------------------------------------------------------------------------------------|
| Weight                     | 110 lbs                                                                              |
| Phases                     | <u>3</u>                                                                             |
| Connection                 | 3PhA-ST-0-3                                                                          |
| Primary Voltage            | 416                                                                                  |
| Primary Max Current        | N/A                                                                                  |
| Primary Markings           | H1-H2-H3                                                                             |
| Primary Terminals          | <u>Pads</u>                                                                          |
| Secondary Voltage          | 50/65/80/100%                                                                        |
| Secondary Max Current      | N/A                                                                                  |
| Secondary Markings         | A-B-C-D                                                                              |
| Secondary Terminals        | <u>Pads</u>                                                                          |
| Primary Taps               | N/A                                                                                  |
| Conductor Material         | Copper                                                                               |
| Temperatue Rise            | 150°C                                                                                |
| Insuation Class            | 220°C (Class H)                                                                      |
| BIL (Insulation) Level     | <u>10kV</u>                                                                          |
| Efficiency (@35% Load) %   | N/A                                                                                  |
| Impedance Range            | N/A                                                                                  |
| Sound (db)                 | N/A                                                                                  |
| Enclosure Type             | Core & Coil                                                                          |
| Enclosure Size             | N/A (Core & Coil)                                                                    |
| Finish/Colour              | N/A                                                                                  |
| Standards & Certifications | CSA Certified File No. LR34493, UL Listed File No. E108255, ISO 9001:2015 Registered |