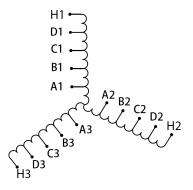

#### SCHEMATIC/DIAGRAM AND DIMENSION PICTURES

Three Phase Motor Starter with a capacity of 60HP, suitable for 416 Volt Systems

**OFFICIAL QUOTE** 

#### **PRODUCT SPECIFICATIONS**

| Weight                     | 110 lbs                                                                                               |
|----------------------------|-------------------------------------------------------------------------------------------------------|
| Phases                     | 3                                                                                                     |
| Connection                 | <u>3PhA-ST-0-3</u>                                                                                    |
| Primary Voltage            | <u>416</u>                                                                                            |
| Primary Max Current        | <u>N/A</u>                                                                                            |
| Primary Markings           | <u>H1-H2-H3</u>                                                                                       |
| Primary Terminals          | Pads                                                                                                  |
| Secondary Voltage          | <u>50/65/80/100%</u>                                                                                  |
| Secondary Max Current      | N/A                                                                                                   |
| Secondary Markings         | <u>A-B-C-D</u>                                                                                        |
| Secondary Terminals        | Pads                                                                                                  |
| Primary Taps               | <u>N/A</u>                                                                                            |
| Conductor Material         | <u>Copper</u>                                                                                         |
| Temperatue Rise            | <u>150°C</u>                                                                                          |
| Insuation Class            | <u>220°C (Class H)</u>                                                                                |
| BIL (Insulation) Level     | <u>10kV</u>                                                                                           |
| Efficiency (@35% Load) %   | <u>N/A</u>                                                                                            |
| Impedance Range            | <u>N/A</u>                                                                                            |
| Sound (db)                 | N/A                                                                                                   |
| Enclosure Type             | Core & Coil                                                                                           |
| Enclosure Size             | N/A (Core & Coil)                                                                                     |
| Finish/Colour              | N/A                                                                                                   |
| Standards & Certifications | <u>CSA Certified File No. LR34493, UL Listed File No. E108255, ISO 9001:2015</u><br><u>Registered</u> |