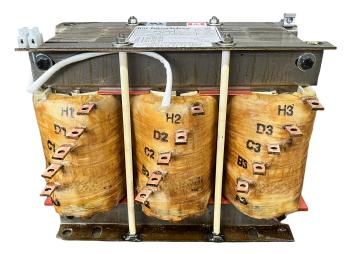

#### SCHEMATIC/DIAGRAM AND DIMENSION PICTURES

Three Phase Motor Starter with a capacity of 60HP, suitable for 416 Volt Systems

**OFFICIAL QUOTE** 

#### **PRODUCT SPECIFICATIONS**

| Weight                     | 110 lbs                                                                                               |
|----------------------------|-------------------------------------------------------------------------------------------------------|
| Phases                     | 3                                                                                                     |
| Connection                 | <u>3PhA-ST-0-3</u>                                                                                    |
| Primary Voltage            | <u>416</u>                                                                                            |
| Primary Max Current        | <u>N/A</u>                                                                                            |
| Primary Markings           | <u>H1-H2-H3</u>                                                                                       |
| Primary Terminals          | Pads                                                                                                  |
| Secondary Voltage          | <u>50/65/80/100%</u>                                                                                  |
| Secondary Max Current      | N/A                                                                                                   |
| Secondary Markings         | <u>A-B-C-D</u>                                                                                        |
| Secondary Terminals        | Pads                                                                                                  |
| Primary Taps               | <u>N/A</u>                                                                                            |
| Conductor Material         | <u>Copper</u>                                                                                         |
| Temperatue Rise            | <u>150°C</u>                                                                                          |
| Insuation Class            | <u>220°C (Class H)</u>                                                                                |
| BIL (Insulation) Level     | <u>10kV</u>                                                                                           |
| Efficiency (@35% Load) %   | <u>N/A</u>                                                                                            |
| Impedance Range            | <u>N/A</u>                                                                                            |
| Sound (db)                 | N/A                                                                                                   |
| Enclosure Type             | Core & Coil                                                                                           |
| Enclosure Size             | N/A (Core & Coil)                                                                                     |
| Finish/Colour              | N/A                                                                                                   |
| Standards & Certifications | <u>CSA Certified File No. LR34493, UL Listed File No. E108255, ISO 9001:2015</u><br><u>Registered</u> |