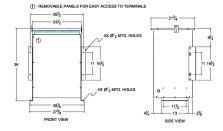

#### SCHEMATIC/DIAGRAM AND DIMENSION PICTURES

Three Phase Isolation Transformer with a capacity of 75kVA, transforming 110 Volts to 460Y/266 Volts

**OFFICIAL QUOTE** 