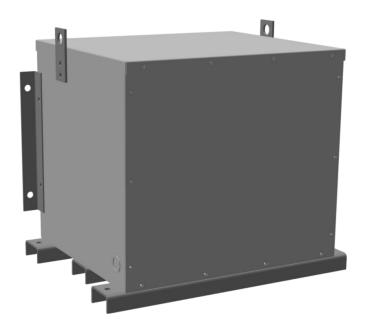

# BA30J-M/EP

\$4,400.00 CAD

SKU: bc338c10dc46

**Categories:** Encapsulated Isolation Transformer

## **PRODUCT SPECIFICATIONS**

| Weight              | 520 lbs             |
|---------------------|---------------------|
| Phases              | 3                   |
| kVA                 | 30                  |
| Connection          | <u>3Ph-DY-5T-SD</u> |
| Primary Voltage     | 600                 |
| Primary Max Current | 28.9A               |
| Primary Markings    | <u>H1-H2-3</u>      |
| Primary Terminals   | #2-14 AWG           |