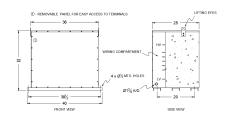

# SCHEMATIC/DIAGRAM AND DIMENSION PICTURES

#### **PRODUCT SPECIFICATIONS**

| Weight     | 1365 lbs            |
|------------|---------------------|
| Phases     | 3                   |
| kVA        | 112.5               |
| Connection | <u>3Ph-DY-5T-SD</u> |

#### BA112H-F/EP

| Primary Voltage            | 480                                                                                  |
|----------------------------|--------------------------------------------------------------------------------------|
| Primary Max Current        | 135.3A                                                                               |
| Primary Markings           | <u>H1-H2-3</u>                                                                       |
| Primary Terminals          | 300MCM-6                                                                             |
| Secondary Voltage          | 380Y/220                                                                             |
| Secondary Max Current      | 170.9A                                                                               |
| Secondary Markings         | X0-X1-X2-X3                                                                          |
| Secondary Terminals        | 300MCM-6                                                                             |
| Primary Taps               | <u>+/- 2 x 2.5%</u>                                                                  |
| Conductor Material         | <u>Aluminum</u>                                                                      |
| Temperatue Rise            | 130°C                                                                                |
| Insuation Class            | 200°C                                                                                |
| BIL (Insulation) Level     | <u>10kV</u>                                                                          |
| Efficiency                 | N/A                                                                                  |
| Impedance                  | <u>1.5 - 3.5%</u>                                                                    |
| Sound (db)                 | <u>50</u>                                                                            |
| Enclosure Type             | NEMA 3R Indoor                                                                       |
| Enclosure                  | E3R-3PEP-8                                                                           |
| Finish                     | Polyster Powder Coat – ANSI/ASA 61 Grey                                              |
| Standards & Certifications | CSA Certified File No. LR34493, UL Listed File No. E108255, ISO 9001:2015 Registered |