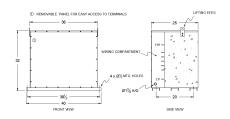

# SCHEMATIC/DIAGRAM AND DIMENSION PICTURES

#### **PRODUCT SPECIFICATIONS**

| Weight     | 1365 lbs            |
|------------|---------------------|
| Phases     | 3                   |
| kVA        | 112.5               |
| Connection | <u>3Ph-DY-5T-SD</u> |

#### BA112H-F/EP

| Primary Voltage            | 480                                                                                  |
|----------------------------|--------------------------------------------------------------------------------------|
| Primary Max Current        | 135.3A                                                                               |
| Primary Markings           | <u>H1-H2-3</u>                                                                       |
| Primary Terminals          | 300MCM-6                                                                             |
| Secondary Voltage          | 380Y/220                                                                             |
| Secondary Max Current      | 170.9A                                                                               |
| Secondary Markings         | X0-X1-X2-X3                                                                          |
| Secondary Terminals        | 300MCM-6                                                                             |
| Primary Taps               | <u>+/- 2 x 2.5%</u>                                                                  |
| Conductor Material         | <u>Aluminum</u>                                                                      |
| Temperatue Rise            | 130°C                                                                                |
| Insuation Class            | 200°C                                                                                |
| BIL (Insulation) Level     | <u>10kV</u>                                                                          |
| Efficiency                 | N/A                                                                                  |
| Impedance                  | <u>1.5 - 3.5%</u>                                                                    |
| Sound (db)                 | <u>50</u>                                                                            |
| Enclosure Type             | NEMA 3R Indoor                                                                       |
| Enclosure                  | E3R-3PEP-8                                                                           |
| Finish                     | Polyster Powder Coat – ANSI/ASA 61 Grey                                              |
| Standards & Certifications | CSA Certified File No. LR34493, UL Listed File No. E108255, ISO 9001:2015 Registered |