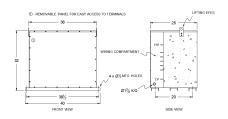

# SCHEMATIC/DIAGRAM AND DIMENSION PICTURES

#### **PRODUCT SPECIFICATIONS**

| Weight     | 1365 lbs     |
|------------|--------------|
| Phases     | 3            |
| kVA        | 112.5        |
| Connection | 3Ph-DY-5T-SD |

#### BA112H-F/EP

| Primary Voltage            | 480                                                                                  |
|----------------------------|--------------------------------------------------------------------------------------|
| Primary Max Current        | <u>135.3A</u>                                                                        |
| Primary Markings           | <u>H1-H2-3</u>                                                                       |
| Primary Terminals          | 300MCM-6                                                                             |
| Secondary Voltage          | 380Y/220                                                                             |
| Secondary Max Current      | <u>170.9A</u>                                                                        |
| Secondary Markings         | <u>X0-X1-X2-X3</u>                                                                   |
| Secondary Terminals        | 300MCM-6                                                                             |
| Primary Taps               | <u>+/- 2 x 2.5%</u>                                                                  |
| Conductor Material         | <u>Aluminum</u>                                                                      |
| Temperatue Rise            | 130°C                                                                                |
| Insuation Class            | 200°C                                                                                |
| BIL (Insulation) Level     | <u>10kV</u>                                                                          |
| Efficiency                 | N/A                                                                                  |
| Impedance                  | 1.5 - 3.5%                                                                           |
| Sound (db)                 | <u>50</u>                                                                            |
| Enclosure Type             | NEMA 3R Indoor                                                                       |
| Enclosure                  | E3R-3PEP-8                                                                           |
| Finish                     | Polyster Powder Coat – ANSI/ASA 61 Grey                                              |
| Standards & Certifications | CSA Certified File No. LR34493, UL Listed File No. E108255, ISO 9001:2015 Registered |