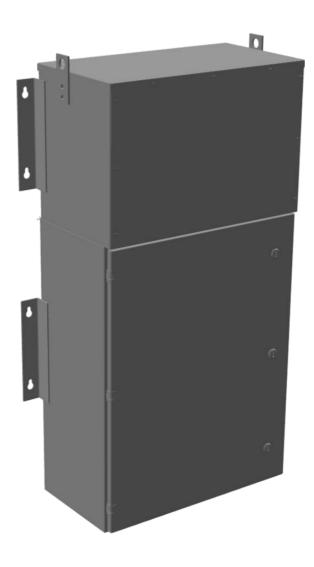

#### **PRODUCT SPECIFICATIONS**

| vA 9  onnection MPC  ncoming Voltage 480  rimary Breaker 25A  nterruping Rating 14k/                                  | on Type BAB<br>C3P-3t                                |
|-----------------------------------------------------------------------------------------------------------------------|------------------------------------------------------|
| ircuit Breaker Suitability  VA  9  onnection  mcoming Voltage  rimary Breaker  aterruping Rating  utput Voltage  2083 | C3P-3t  AIC @ 480V                                   |
| onnection  mcoming Voltage  rimary Breaker  atterruping Rating  utput Voltage  29  MPC  480  25A  14k/  208           | C3P-3t  AIC @ 480V                                   |
| onnection MPC acoming Voltage 480 rimary Breaker 25A atterruping Rating 14k/ utput Voltage 2083                       | AIC @ 480V                                           |
| rimary Breaker  aterruping Rating  utput Voltage  480  25A  14k/ 208                                                  | AIC @ 480V                                           |
| rimary Breaker  25A  nterruping Rating  utput Voltage  208                                                            | AIC @ 480V                                           |
| utput Voltage 14k/                                                                                                    | AIC @ 480V                                           |
| utput Voltage 208                                                                                                     |                                                      |
|                                                                                                                       | Y/120                                                |
| econdary Breaker <u>30A</u>                                                                                           |                                                      |
|                                                                                                                       |                                                      |
| hort Circuit Withstand 10k/                                                                                           | AIC @ 240V                                           |
| rimary Taps +/- 1                                                                                                     | 1 x 5%                                               |
| onductor Material Cop                                                                                                 | <u>per</u>                                           |
| nsuation Class 200°                                                                                                   | <u>°C</u>                                            |
| anel Board Bolt-                                                                                                      | <u>-On</u>                                           |
| oad Center Bus Material Cop                                                                                           | <u>per</u>                                           |
| of Circuits                                                                                                           |                                                      |
| npedance 1.5 -                                                                                                        | <del>- 3.0%</del>                                    |
| emperatue Rise 130°                                                                                                   | °C                                                   |
| nclosure <u>E3R-</u>                                                                                                  | <u>-3PMPC-1B</u>                                     |
| nclosure Type <u>E3R</u>                                                                                              | Outdoor                                              |
| inish Poly                                                                                                            | vster Powder Coat - ANSI/ASA 61 Grey                 |
| tandards & Certifications CSA                                                                                         | Certified File No. LR34493, ISO 9001:2015 Registered |