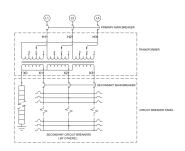

#### **SCHEMATIC/DIAGRAM AND DIMENSION PICTURES**

#### **PRODUCT SPECIFICATIONS**

| vA 9  onnection MPC  ncoming Voltage 480  rimary Breaker 25A  nterruping Rating 14k/                                  | on Type BAB<br>C3P-3t                                |
|-----------------------------------------------------------------------------------------------------------------------|------------------------------------------------------|
| ircuit Breaker Suitability  VA  9  onnection  mcoming Voltage  rimary Breaker  aterruping Rating  utput Voltage  2083 | C3P-3t  AIC @ 480V                                   |
| onnection  mcoming Voltage  rimary Breaker  atterruping Rating  utput Voltage  29  MPC  480  25A  14k/  208           | C3P-3t  AIC @ 480V                                   |
| onnection MPC acoming Voltage 480 rimary Breaker 25A atterruping Rating 14k/ utput Voltage 2083                       | AIC @ 480V                                           |
| rimary Breaker  aterruping Rating  utput Voltage  480  25A  14k/ 208                                                  | AIC @ 480V                                           |
| rimary Breaker  25A  nterruping Rating  utput Voltage  208                                                            | AIC @ 480V                                           |
| utput Voltage 14k/                                                                                                    | AIC @ 480V                                           |
| utput Voltage 208                                                                                                     |                                                      |
|                                                                                                                       | Y/120                                                |
| econdary Breaker <u>30A</u>                                                                                           |                                                      |
|                                                                                                                       |                                                      |
| hort Circuit Withstand 10k/                                                                                           | AIC @ 240V                                           |
| rimary Taps +/- 1                                                                                                     | 1 x 5%                                               |
| onductor Material Cop                                                                                                 | <u>per</u>                                           |
| nsuation Class 200°                                                                                                   | <u>°C</u>                                            |
| anel Board Bolt-                                                                                                      | <u>-On</u>                                           |
| oad Center Bus Material Cop                                                                                           | <u>per</u>                                           |
| of Circuits                                                                                                           |                                                      |
| npedance 1.5 -                                                                                                        | <del>- 3.0%</del>                                    |
| emperatue Rise 130°                                                                                                   | °C                                                   |
| nclosure <u>E3R-</u>                                                                                                  | <u>-3PMPC-1B</u>                                     |
| nclosure Type <u>E3R</u>                                                                                              | Outdoor                                              |
| inish Poly                                                                                                            | vster Powder Coat - ANSI/ASA 61 Grey                 |
| tandards & Certifications CSA                                                                                         | Certified File No. LR34493, ISO 9001:2015 Registered |