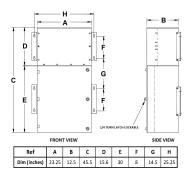

#### **SCHEMATIC/DIAGRAM AND DIMENSION PICTURES**

#### **PRODUCT SPECIFICATIONS**

| vA 9  onnection MPC  ncoming Voltage 480  rimary Breaker 25A  nterruping Rating 14k/                                  | on Type BAB<br>C3P-3t                                |
|-----------------------------------------------------------------------------------------------------------------------|------------------------------------------------------|
| ircuit Breaker Suitability  VA  9  onnection  mcoming Voltage  rimary Breaker  aterruping Rating  utput Voltage  2083 | C3P-3t  AIC @ 480V                                   |
| onnection  mcoming Voltage  rimary Breaker  atterruping Rating  utput Voltage  29  MPC  480  25A  14k/  208           | C3P-3t  AIC @ 480V                                   |
| onnection MPC acoming Voltage 480 rimary Breaker 25A atterruping Rating 14k/ utput Voltage 2083                       | AIC @ 480V                                           |
| rimary Breaker  aterruping Rating  utput Voltage  480  25A  14k/ 208                                                  | AIC @ 480V                                           |
| rimary Breaker  25A  nterruping Rating  utput Voltage  208                                                            | AIC @ 480V                                           |
| utput Voltage 14k/                                                                                                    | AIC @ 480V                                           |
| utput Voltage 208                                                                                                     |                                                      |
|                                                                                                                       | Y/120                                                |
| econdary Breaker <u>30A</u>                                                                                           |                                                      |
|                                                                                                                       |                                                      |
| hort Circuit Withstand 10k/                                                                                           | AIC @ 240V                                           |
| rimary Taps +/- 1                                                                                                     | 1 x 5%                                               |
| onductor Material Cop                                                                                                 | <u>per</u>                                           |
| nsuation Class 200°                                                                                                   | <u>°C</u>                                            |
| anel Board Bolt-                                                                                                      | <u>-On</u>                                           |
| oad Center Bus Material Cop                                                                                           | <u>per</u>                                           |
| of Circuits                                                                                                           |                                                      |
| npedance 1.5 -                                                                                                        | <del>- 3.0%</del>                                    |
| emperatue Rise 130°                                                                                                   | °C                                                   |
| nclosure <u>E3R-</u>                                                                                                  | <u>-3PMPC-1B</u>                                     |
| nclosure Type <u>E3R</u>                                                                                              | Outdoor                                              |
| inish Poly                                                                                                            | vster Powder Coat - ANSI/ASA 61 Grey                 |
| tandards & Certifications CSA                                                                                         | Certified File No. LR34493, ISO 9001:2015 Registered |