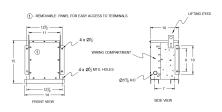

#### **SCHEMATIC/DIAGRAM AND DIMENSION PICTURES**

Three Phase Encapsulated Autotransformer with a capacity of 3kVA, transforming 600Y Volts to 240Y Volts