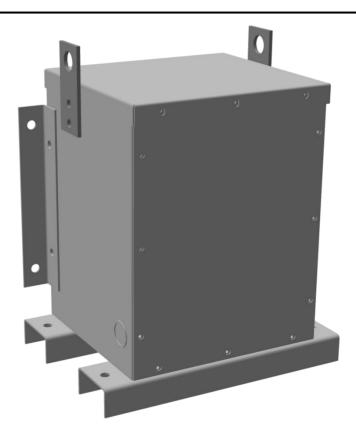

# 3KVA 600 VOLTS TO 240 VOLTS THREE PHASE ENCAPSULATED AUTOTRANSFORMER

\$1,274.00 CAD

Three Phase Encapsulated Autotransformer with a capacity of 3kVA, transforming 600Y Volts to 240Y Volts

SKU: RC3J-C/EP

## **PRODUCT SPECIFICATIONS**

| Weight                     | 110 lbs                                                                              |
|----------------------------|--------------------------------------------------------------------------------------|
| Phases                     | 3                                                                                    |
| kVA                        | <u>3</u>                                                                             |
| Connection                 | 3PhA-NT-1                                                                            |
| Primary Voltage            | 600                                                                                  |
| Primary Markings           | H1-H2-H3                                                                             |
| Primary Terminals          | #2-14 AWG                                                                            |
| Secondary Voltage          | 240                                                                                  |
| Secondary Markings         | <u>X1-X2-X3</u>                                                                      |
| Secondary Terminals        | #2-14 AWG                                                                            |
| Primary Taps               | N/A                                                                                  |
| Conductor Material         | Copper                                                                               |
| BIL (Insulation) Level     | 10kV                                                                                 |
| Efficiency (@35% Load) %   | N/A                                                                                  |
| Impedance Range            | 0.5 – 1.5%                                                                           |
| Sound (db)                 | 40                                                                                   |
| Enclosure Type             | NEMA 3R Indoor                                                                       |
| Enclosure Size             | <u>E3R-3PEP-1</u>                                                                    |
| Finish/Colour              | Polyester Powder Coat - ANSI/ASA 61 Grey                                             |
| Standards & Certifications | CSA Certified File No. LR34493, UL Listed File No. E108255, ISO 9001:2015 Registered |
| Temperatue Rise            | 115°C                                                                                |
| Insuation Class            | 180°C (Class F)                                                                      |