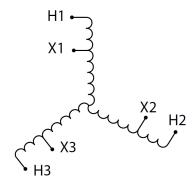

### **SCHEMATIC/DIAGRAM AND DIMENSION PICTURES**

Three Phase Encapsulated Autotransformer with a capacity of 3kVA, transforming 600Y Volts to 240Y Volts

# **PRODUCT SPECIFICATIONS**

| Weight                     | 110 lbs                                                                              |
|----------------------------|--------------------------------------------------------------------------------------|
| Phases                     | 3                                                                                    |
| kVA                        | <u>3</u>                                                                             |
| Connection                 | 3PhA-NT-1                                                                            |
| Primary Voltage            | 600                                                                                  |
| Primary Markings           | H1-H2-H3                                                                             |
| Primary Terminals          | #2-14 AWG                                                                            |
| Secondary Voltage          | 240                                                                                  |
| Secondary Markings         | <u>X1-X2-X3</u>                                                                      |
| Secondary Terminals        | #2-14 AWG                                                                            |
| Primary Taps               | N/A                                                                                  |
| Conductor Material         | Copper                                                                               |
| BIL (Insulation) Level     | 10kV                                                                                 |
| Efficiency (@35% Load) %   | N/A                                                                                  |
| Impedance Range            | 0.5 – 1.5%                                                                           |
| Sound (db)                 | 40                                                                                   |
| Enclosure Type             | NEMA 3R Indoor                                                                       |
| Enclosure Size             | <u>E3R-3PEP-1</u>                                                                    |
| Finish/Colour              | Polyester Powder Coat - ANSI/ASA 61 Grey                                             |
| Standards & Certifications | CSA Certified File No. LR34493, UL Listed File No. E108255, ISO 9001:2015 Registered |
| Temperatue Rise            | 115°C                                                                                |
| Insuation Class            | 180°C (Class F)                                                                      |