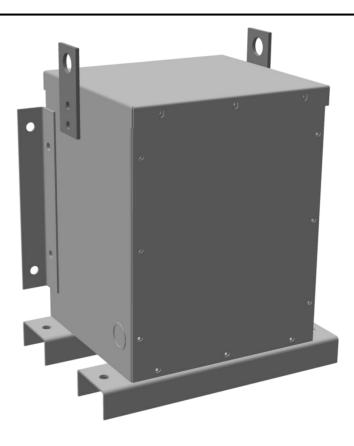

# 3KVA 600 VOLTS TO 240 VOLTS THREE PHASE ENCAPSULATED AUTOTRANSFORMER

\$1,274.00 CAD

Three Phase Encapsulated Autotransformer with a capacity of 3kVA, transforming 600Y Volts to 240Y Volts

SKU: RC3J-C/EP

### **SCHEMATIC/DIAGRAM AND DIMENSION PICTURES**

Three Phase Encapsulated Autotransformer with a capacity of 3kVA, transforming 600Y Volts to 240Y Volts