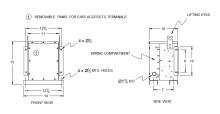

### **SCHEMATIC/DIAGRAM AND DIMENSION PICTURES**

Three Phase Encapsulated Autotransformer with a capacity of 3kVA, transforming 600Y Volts to 240Y Volts