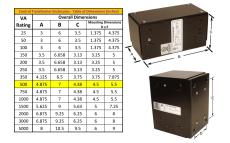

#### SCHEMATIC/DIAGRAM AND DIMENSION PICTURES

Single Phase Control Transformer with a capacity of 500VA, transforming 600 Volts to 120 Volts

**OFFICIAL QUOTE** 