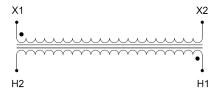

#### SCHEMATIC/DIAGRAM AND DIMENSION PICTURES

Single Phase Control Transformer with a capacity of 500VA, transforming 600 Volts to 120 Volts

**OFFICIAL QUOTE** 

#### **PRODUCT SPECIFICATIONS**

| Weight                     | 14 lbs                                                                                                |
|----------------------------|-------------------------------------------------------------------------------------------------------|
| Phases                     | 1                                                                                                     |
| Connection                 | <u>1Ph-CT-SS-SU</u>                                                                                   |
| Primary Voltage            | <u>600</u>                                                                                            |
| Primary Max Current        | <u>0.83A</u>                                                                                          |
| Primary Markings           | <u>H1-H2</u>                                                                                          |
| Primary Terminals          | <u>Leads</u>                                                                                          |
| Secondary Voltage          | 120                                                                                                   |
| Secondary Max Current      | <u>4.17A</u>                                                                                          |
| Secondary Markings         | <u>X1-X2</u>                                                                                          |
| Secondary Terminals        | <u>Leads</u>                                                                                          |
| Primary Taps               | N/A                                                                                                   |
| Conductor Material         | <u>Copper</u>                                                                                         |
| Temperatue Rise            | <u>115°C</u>                                                                                          |
| Insuation Class            | <u>180°C (Class F)</u>                                                                                |
| BIL (Insulation) Level     | <u>10kV</u>                                                                                           |
| Efficiency (@35% Load) %   | <u>N/A</u>                                                                                            |
| Impedance Range            | <u>5.0 - 7.0%</u>                                                                                     |
| Sound (db)                 | <u>40</u>                                                                                             |
| Enclosure Type             | <u>Type-1 Indoor</u>                                                                                  |
| Enclosure Size             | See Enclosure Chart                                                                                   |
| Finish/Colour              | <u>Semigloss – Black</u>                                                                              |
| Standards & Certifications | <u>CSA Certified File No. LR34493, UL Listed File No. E110286, ISO 9001:2015</u><br><u>Registered</u> |