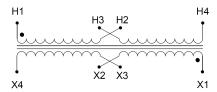

#### **SCHEMATIC/DIAGRAM AND DIMENSION PICTURES**

Single Phase Control Transformer with a capacity of 750VA, transforming 120/240 Volts to 240/480 Volts

### **PRODUCT SPECIFICATIONS**

| Weight                     | 6 lbs                                                                                |
|----------------------------|--------------------------------------------------------------------------------------|
| Phases                     | 1                                                                                    |
| Connection                 | 1Ph-CT-DD-SU                                                                         |
| Primary Voltage            | 120/240                                                                              |
| Primary Max Current        | 6.25A                                                                                |
| Primary Markings           | <u>X1-X2-X3-X4</u>                                                                   |
| Primary Terminals          | <u>Leads</u>                                                                         |
| Secondary Voltage          | 240/480                                                                              |
| Secondary Max Current      | 3.13A                                                                                |
| Secondary Markings         | <u>H1-H2-H3-H4</u>                                                                   |
| Secondary Terminals        | <u>Leads</u>                                                                         |
| Primary Taps               | N/A                                                                                  |
| Conductor Material         | Copper                                                                               |
| Temperatue Rise            | <u>115°C</u>                                                                         |
| Insuation Class            | 180°C (Class F)                                                                      |
| BIL (Insulation) Level     | <u>10kV</u>                                                                          |
| Efficiency (@35% Load) %   | N/A                                                                                  |
| Impedance Range            | <u>5.0 - 7.0%</u>                                                                    |
| Sound (db)                 | 40                                                                                   |
| Enclosure Type             | Type-1 Indoor                                                                        |
| Enclosure Size             | See Enclosure Chart                                                                  |
| Finish/Colour              | Semigloss - Black                                                                    |
| Standards & Certifications | CSA Certified File No. LR34493, UL Listed File No. E110286, ISO 9001:2015 Registered |