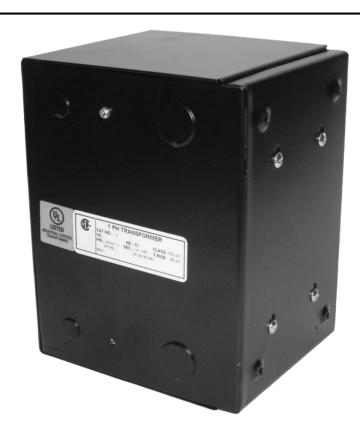

## 750VA 120/240 VOLTS TO 240/480 VOLTS SINGLE PHASE CONTROL TRANSFORMER

\$504.14 CAD

Single Phase Control Transformer with a capacity of 750VA, transforming 120/240 Volts to 240/480 Volts

SKU: CE750K-L

**Categories:** Control Transformers

### **PRODUCT SPECIFICATIONS**

| Weight                     | 6 lbs                                                                                |
|----------------------------|--------------------------------------------------------------------------------------|
| Phases                     | 1                                                                                    |
| Connection                 | 1Ph-CT-DD-SU                                                                         |
| Primary Voltage            | 120/240                                                                              |
| Primary Max Current        | 6.25A                                                                                |
| Primary Markings           | <u>X1-X2-X3-X4</u>                                                                   |
| Primary Terminals          | <u>Leads</u>                                                                         |
| Secondary Voltage          | 240/480                                                                              |
| Secondary Max Current      | 3.13A                                                                                |
| Secondary Markings         | <u>H1-H2-H3-H4</u>                                                                   |
| Secondary Terminals        | <u>Leads</u>                                                                         |
| Primary Taps               | N/A                                                                                  |
| Conductor Material         | Copper                                                                               |
| Temperatue Rise            | <u>115°C</u>                                                                         |
| Insuation Class            | 180°C (Class F)                                                                      |
| BIL (Insulation) Level     | <u>10kV</u>                                                                          |
| Efficiency (@35% Load) %   | N/A                                                                                  |
| Impedance Range            | <u>5.0 - 7.0%</u>                                                                    |
| Sound (db)                 | 40                                                                                   |
| Enclosure Type             | Type-1 Indoor                                                                        |
| Enclosure Size             | See Enclosure Chart                                                                  |
| Finish/Colour              | Semigloss - Black                                                                    |
| Standards & Certifications | CSA Certified File No. LR34493, UL Listed File No. E110286, ISO 9001:2015 Registered |