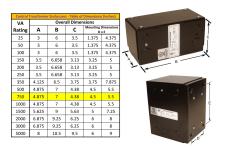

#### **SCHEMATIC/DIAGRAM AND DIMENSION PICTURES**

Single Phase Control Transformer with a capacity of 750VA, transforming 120/240 Volts to 240/480 Volts