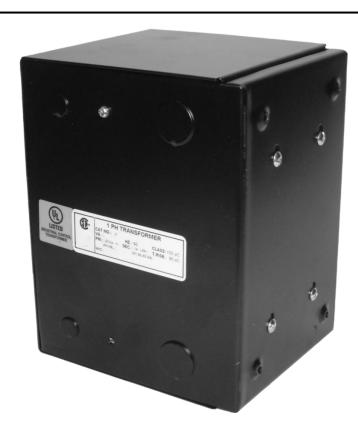

# 1000VA 600 VOLTS TO 120/240 VOLTS SINGLE PHASE CONTROL TRANSFORMER

\$518.70 CAD

Single Phase Control Transformer with a capacity of 1000VA, transforming 600 Volts to 120/240 Volts

**SKU:** CE1000J-K

**Categories:** Control Transformers

#### PRODUCT SPECIFICATIONS

| PRODUCT SPECIFICATIONS     |                                                                                      |
|----------------------------|--------------------------------------------------------------------------------------|
| Weight                     | 23 lbs                                                                               |
| Phases                     | 1                                                                                    |
| Connection                 | 1Ph-CT-SD-SD                                                                         |
| Primary Voltage            | 600                                                                                  |
| Primary Max Current        | 1.67A                                                                                |
| Primary Markings           | <u>H1-H2</u>                                                                         |
| Primary Terminals          | <u>Leads</u>                                                                         |
| Secondary Voltage          | 120/240                                                                              |
| Secondary Max Current      | 8.33A                                                                                |
| Secondary Markings         | <u>X1-X2-X3-X4</u>                                                                   |
| Secondary Terminals        | <u>Leads</u>                                                                         |
| Primary Taps               | N/A                                                                                  |
| Conductor Material         | <u>Copper</u>                                                                        |
| Temperatue Rise            | <u>115°C</u>                                                                         |
| Insuation Class            | 180°C (Class F)                                                                      |
| BIL (Insulation) Level     | 10kV                                                                                 |
| Efficiency (@35% Load) %   | N/A                                                                                  |
| Impedance Range            | <u>5.0 - 7.0%</u>                                                                    |
| Sound (db)                 | 40                                                                                   |
| Enclosure Type             | Type-1 Indoor                                                                        |
| Enclosure Size             | See Enclosure Chart                                                                  |
| Finish/Colour              | Semigloss - Black                                                                    |
| Standards & Certifications | CSA Certified File No. LR34493, UL Listed File No. E110286, ISO 9001:2015 Registered |