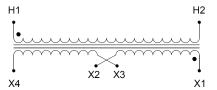

#### **SCHEMATIC/DIAGRAM AND DIMENSION PICTURES**

Single Phase Control Transformer with a capacity of 1000VA, transforming 600 Volts to 120/240 Volts

#### PRODUCT SPECIFICATIONS

| PRODUCT SPECIFICATIONS     |                                                                                      |
|----------------------------|--------------------------------------------------------------------------------------|
| Weight                     | 23 lbs                                                                               |
| Phases                     | 1                                                                                    |
| Connection                 | 1Ph-CT-SD-SD                                                                         |
| Primary Voltage            | 600                                                                                  |
| Primary Max Current        | 1.67A                                                                                |
| Primary Markings           | <u>H1-H2</u>                                                                         |
| Primary Terminals          | <u>Leads</u>                                                                         |
| Secondary Voltage          | 120/240                                                                              |
| Secondary Max Current      | 8.33A                                                                                |
| Secondary Markings         | <u>X1-X2-X3-X4</u>                                                                   |
| Secondary Terminals        | <u>Leads</u>                                                                         |
| Primary Taps               | N/A                                                                                  |
| Conductor Material         | <u>Copper</u>                                                                        |
| Temperatue Rise            | <u>115°C</u>                                                                         |
| Insuation Class            | 180°C (Class F)                                                                      |
| BIL (Insulation) Level     | 10kV                                                                                 |
| Efficiency (@35% Load) %   | N/A                                                                                  |
| Impedance Range            | <u>5.0 - 7.0%</u>                                                                    |
| Sound (db)                 | 40                                                                                   |
| Enclosure Type             | Type-1 Indoor                                                                        |
| Enclosure Size             | See Enclosure Chart                                                                  |
| Finish/Colour              | Semigloss - Black                                                                    |
| Standards & Certifications | CSA Certified File No. LR34493, UL Listed File No. E110286, ISO 9001:2015 Registered |